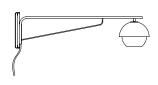

99 × 40 × H 32 cm (39" × 15"7 × 12"6)

3kg

4,5 kg

0,13 m<sup>3</sup>

**DIMENSIONS** 

3 cm (1"2)

Ø 20 cm (7"9)

90 cm (35")