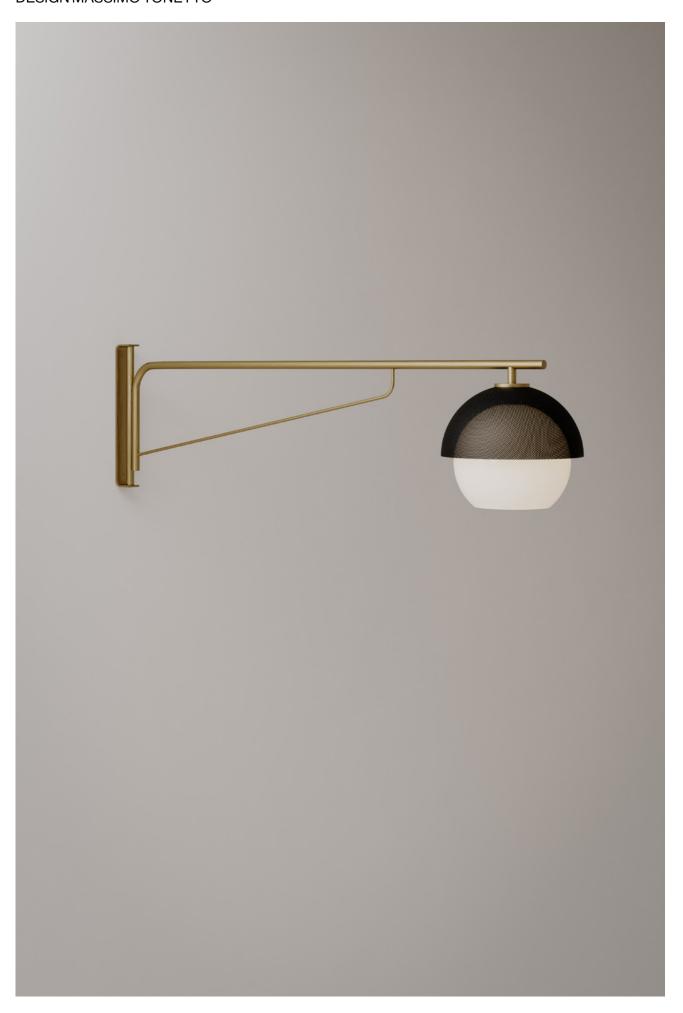

## **DESCRIPTION**

The light which filters through micro-holes defines the contours of its delicate structure, creating an atmosphere of harmony and stillness. Urban Wall Turning Arm's light or dark burnished brass base consists of an adjustable horizontal arm that supports the light source. A matte black or gold micro-perforated metal lampshade shields the warm and welcoming light of the Murano blown glass diffuser. Urban is available in suspension, table, and floor versions.

## PRODUCTS DETAILS

**FUNCTION** WALL LOCATION INTERIOR LIGHT EMISSION DIFFUSED LIGHT

LIGHT SOURCE  $1 \times MAX 6W E14 LED 470 Im 2700 °K (BULBS EXCLUDED)$ 

RATED VOLTAGE 110 - 120V / 220 - 240V **FREQUENCY** 50-60Hz SUPPLY POWER CORD **SWITCHING DIMMABLE SWITCH** 

CABLE LENGTH

90 cm (35") 160 cm (63")

**CERTIFICATION** 

MATERIALS

STRUCTURE

M11 LIGHT BURNISHED BRASS DARK BURNISHED BRASS M12

METAL LAMPSHADE MG MATTE GOLD MB MATTE BLACK

**GLASS** 