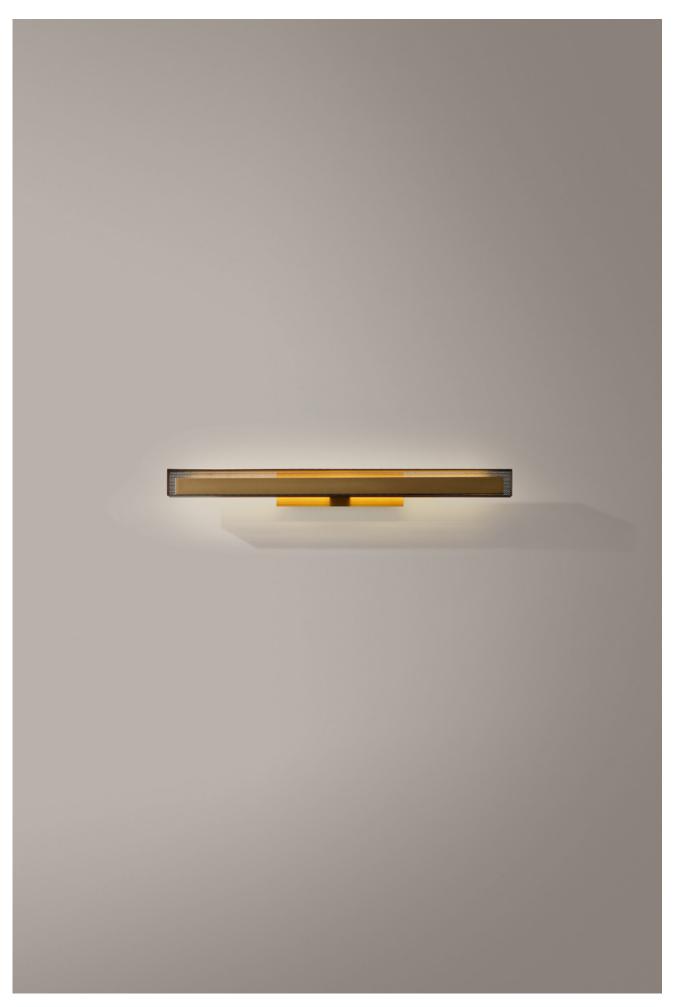

**DESCRIPTION** 

The wall structure's rigorous profiles are delineated by light that, filtering through the micro-holes, creates a quiet atmosphere.  $Urban\,Lighline\,Supension's\,light\,burnished\,brass\,core\,is\,located\,within\,a\,micro-perforated\,matte\,black\,or\,gold\,metal$ lampshade, which shields the light. Urban Lightline is also available in a suspended version.

PRODUCTS DETAILS

**FUNCTION** WALL LOCATION **INTERIOR** 

DIRECT AND INDIRECT LIGHT LIGHT EMISSION

LIGHT SOURCE STRIP LED 17,3W/m 2700°K 2100lm/m CRI 80+ 24Vdc

TOT. = 13W 1330lm

**ENERGY EFFICIENCY** 

RATED VOLTAGE 110 - 120V / 220 - 240V **FREQUENCY** 50-60Hz **SUPPLY** TERMINAL BLOCK **BALLAST** BALLAST INCLUDED