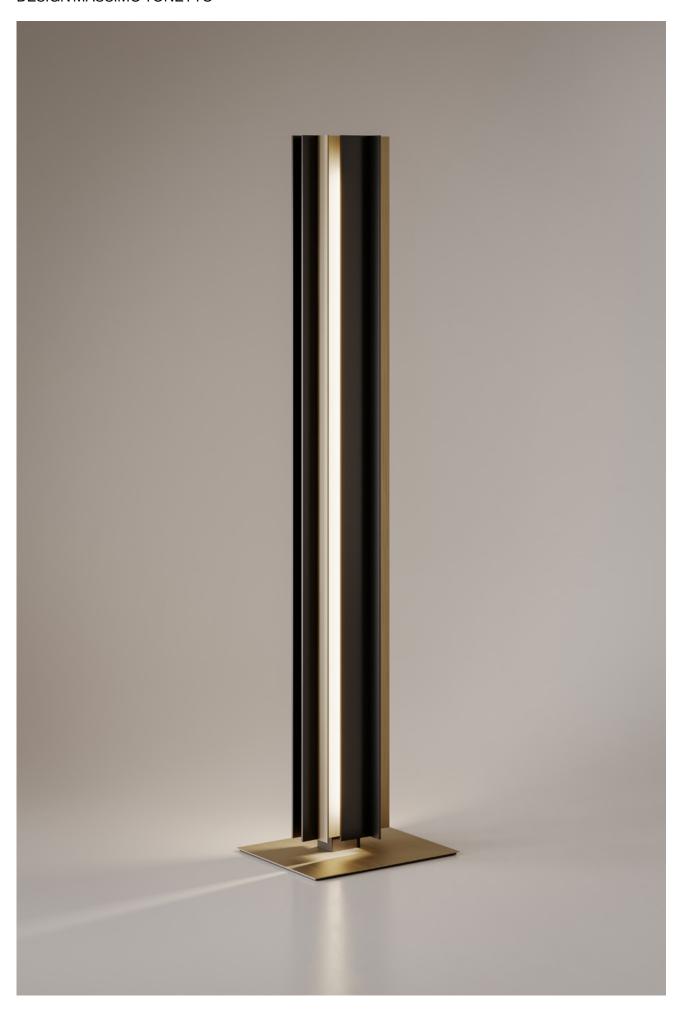

DESCRIPTION

The structure's clean profiles are interpenetrated, enclosing the light, obscuring it from direct view, and allowing it to propagate through secondary openings. Secret is a floor lamp with precise lines, which is defined by light burnished brass and matte black elements, which create a chiaroscuro materialness when combined. Secret is also available in a wall version.