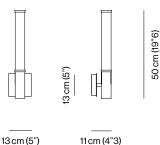

QTY 1×BOX **DIMENSIONS** 

 $60 \times 35 \times H29 \text{ cm} (23"6 \times 13"8 \times 11"4)$ 

**NET WEIGHT** 

2kg

**GROSS WEIGHT** 

3kg

TOTAL VOL.  $0,06 \, m^3$ 

DIMENSIONS

13 cm (5")

10 cm (3"9)