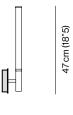

QTY 1×BOX **DIMENSIONS** 

 $60 \times 35 \times H29 \text{ cm} (23"6 \times 13"8 \times 11"4)$ 

**NET WEIGHT** 

2kg

**GROSS WEIGHT** 

3kg

TOTAL VOL.  $0,06 \, m^3$ 

DIMENSIONS

13 cm (5")

10 cm (3"9)