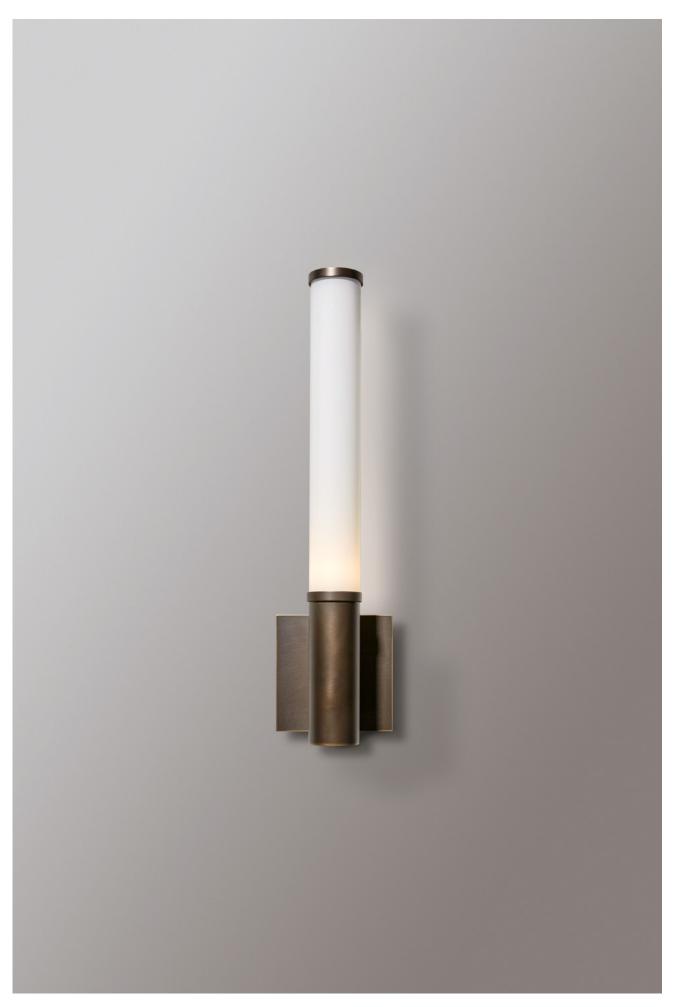

DESCRIPTION

The linearity of the cylinder leads to a path of material exploration of light. The tubular white or smoke grey Murano blown glass diffuser becomes a characteristic element of Root One Wall. The linear dark burnished brass structure supports a single, solid and luminous shape that diffuses a warm and evocative light. Root is also available in a suspension version as well as an additional wall version.