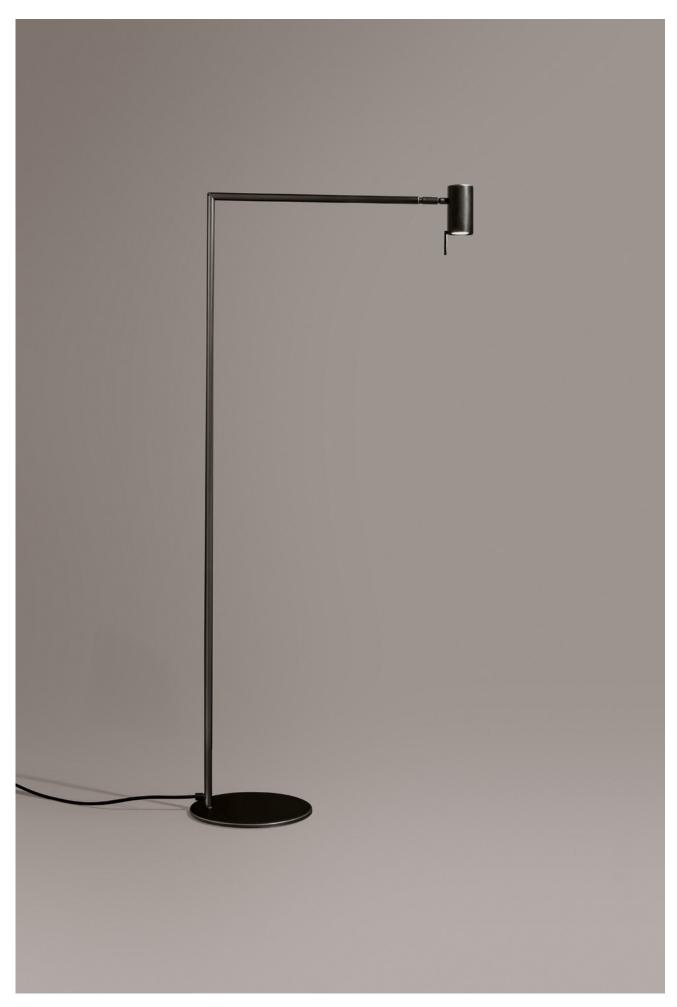

DESCRIPTION

A solid lamp designed with rigorous and functional lines. Rectus Floor is defined by a slender, burnished brass or black nickel tubular structure ending in an adjustable light source, which diffuses a warm and punctual light. Rectus is also available in table and wall versions.

PRODUCTS DETAILS

**FUNCTION FLOOR** LOCATION INTERIOR

LIGHT EMISSION DIRECTIONAL LIGHT

LIGHT SOURCE  $1 \times MAX 6W GU10 PAR 16 LED 560 lm 2700 °K - DIMMABLE (BULBS EXCLUDED)$ 

RATED VOLTAGE 110 - 120V / 220 - 240V FREQUENCY 50-60Hz POWER CORD SUPPLY **SWITCHING** ON/OFF SWITCH