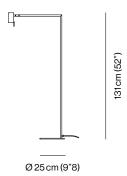

CABLE LENGTH

90 cm (35") 160 cm (63")

CERTIFICATION

UL/C€ □ IP20

**MATERIALS** STRUCTURE

M07 MATTE BLACK NICKEL M12 DARK BURNISHED BRASS

PACKAGE

QTY  $1 \times BOX$  **DIMENSIONS** 

 $144 \times 72 \times H 17 \text{ cm} (56"7 \times 28"3 \times 6"7)$ 

**NET WEIGHT** 

7 kg

**GROSS WEIGHT** 

9 kg

TOTAL VOL. 0,18 m<sup>3</sup>

**DIMENSIONS** 

58 cm (23")