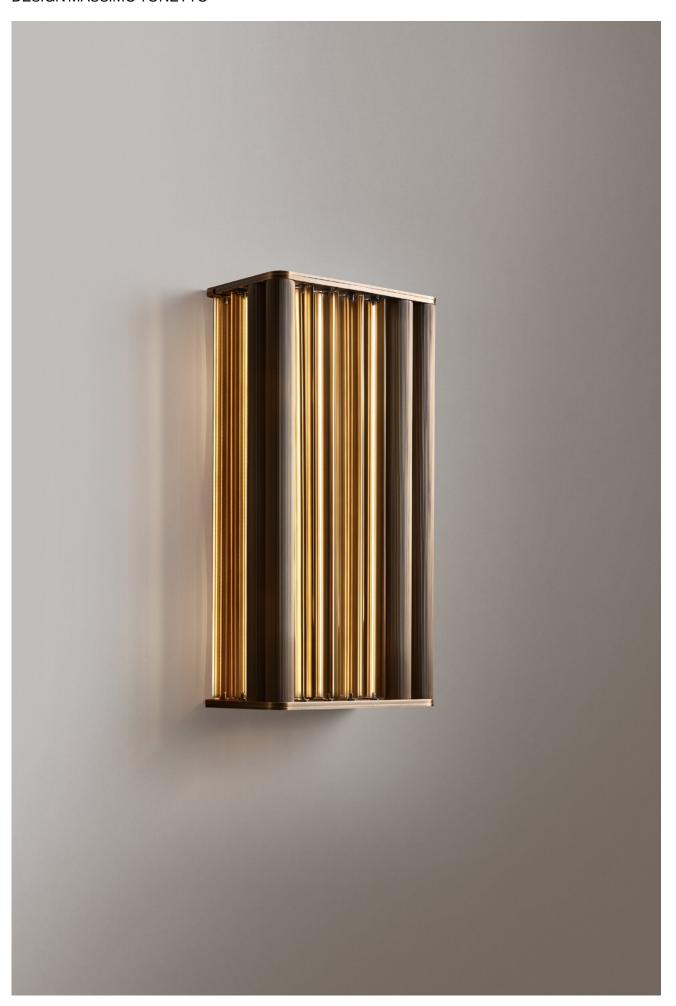

DESCRIPTION

The evocative lines of the Numa Wall lamp draw inspiration from ancient architectural elements; evoking the sculptural features of a column, it diffuses light into the surrounding space. Its dark burnished brass structure frames crystal, amber, or smoke grey Murano glass trihedrons. Numa is also available in floor and suspension versions.

PRODUCTS DETAILS

**FUNCTION** WALL LOCATION **INTERIOR** 

LIGHT EMISSION DIRECT AND INDIRECT LIGHT

LIGHT SOURCE STRIP LED 17,3W/m 2700°K 2100lm/m CRI 80+ 24Vdc

Tot. = 13W 1554lm

**ENERGY EFFICIENCY** 

RATED VOLTAGE 110 - 120 V / 220 - 240 V **FREQUENCY** 50-60Hz SUPPLY TERMINAL BLOCK BALLAST **BALLAST INCLUDED** 

DALI or TRIAC dimming kit available upon request

CERTIFICATION

UL/C € ⊕ ¾ IP20

**MATERIALS** 

STRUCTURE

DARK BURNISHED BRASS M12

GLASS

С-Т CRYSTAL TRIHEDRON G-T SMOKE GREY TRIHEDRON R-T AMBER TRIHEDRON