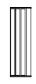

DESCRIPTION

The evocative lines of the Numa Wall lamp draw inspiration from ancient architectural elements; evoking the sculptural features of a column, it diffuses light into the surrounding space. Its dark burnished brass structure frames crystal, amber, or smoke grey Murano glass trihedrons. Numa is also available in floor and suspension versions.

PRODUCTS DETAILS

**FUNCTION** WALL LOCATION **INTERIOR** 

LIGHT EMISSION DIRECT AND INDIRECT LIGHT

LIGHT SOURCE STRIP LED 17,3W/m 2700°K 2100lm/m CRI 80+ 24Vdc

Tot. = 13W 1554lm

**ENERGY EFFICIENCY** 

RATED VOLTAGE 110 - 120 V / 220 - 240 V **FREQUENCY** 50-60Hz SUPPLY TERMINAL BLOCK BALLAST **BALLAST INCLUDED** 

DALI or TRIAC dimming kit available upon request

CERTIFICATION

UL/C € ⊕ ¾ IP20

**MATERIALS** 

STRUCTURE

DARK BURNISHED BRASS M12

GLASS

С-Т CRYSTAL TRIHEDRON G-T SMOKE GREY TRIHEDRON R-T AMBER TRIHEDRON