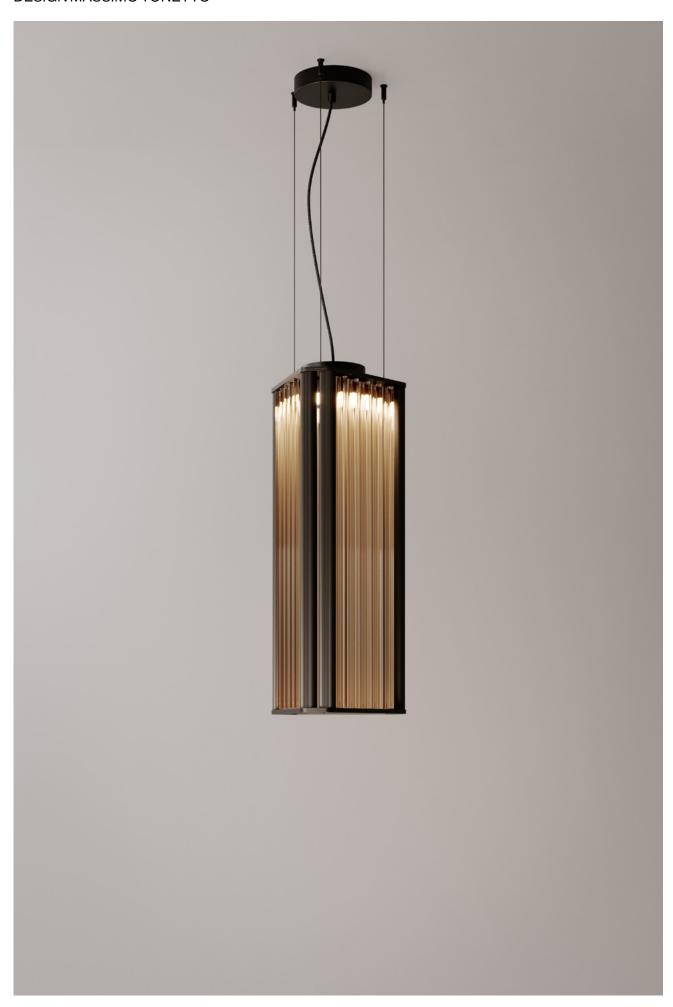

### **DESCRIPTION**

The evocative lines of the Numa Suspension lamp draw inspiration from ancient architectural elements; recalling the lines of a column, it diffuses a sculptural light into the surrounding space. Its dark burnished brass structure frames crystal, amber, or smoke grey Murano glass trihedrons. Numa is also available in floor and wall versions.

## STRUCTURE

DARK BURNISHED BRASS M12

GLASS

С-Т CRYSTAL TRIHEDRON G-T SMOKE GREY TRIHEDRON R-T AMBER TRIHEDRON

**PACKAGE** 

QTY 1×BOX 1×BOX **DIMENSIONS** 

37 × 37 × H 86 cm (14"6 × 14"6 × 33"9)

 $20 \times 51 \times H73 \text{ cm} (7"9 \times 20" \times 28"7)$ 