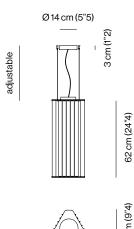

### **DESCRIPTION**

The evocative lines of the Numa Suspension lamp draw inspiration from ancient architectural elements; recalling the lines of a column, it diffuses a sculptural light into the surrounding space. Its dark burnished brass structure frames crystal, amber, or smoke grey Murano glass trihedrons. Numa is also available in floor and wall versions.

## PRODUCTS DETAILS

**FUNCTION** SUSPENSION LOCATION INTERIOR LIGHT EMISSION DIFFUSED LIGHT LIGHT SOURCE  $1 \times 16W LED 1340 lm 2700 {^\circ}K$ 

**ENERGY EFFICIENCY** 

RATED VOLTAGE 110 - 120 V / 220 - 240 V

50-60Hz **FREQUENCY** SUPPLY TERMINAL BLOCK

WIRING CABLE LENGTH 250 cm (98"4) STEEL CABLE LENGTH 250 cm (98"4)

DALI or TRIAC dimming kit available upon request

## STRUCTURE

DARK BURNISHED BRASS M12

GLASS

С-Т CRYSTAL TRIHEDRON G-T SMOKE GREY TRIHEDRON R-T AMBER TRIHEDRON

**PACKAGE** 

QTY 1×BOX 1×BOX **DIMENSIONS** 

37 × 37 × H 86 cm (14"6 × 14"6 × 33"9)

 $20 \times 51 \times H73 \text{ cm} (7"9 \times 20" \times 28"7)$ 

**NET WEIGHT** 

8 kg

7 kg

**GROSS WEIGHT** 

9,5 kg

8 kg

TOTAL VOL. 0,19 m<sup>3</sup>

**DIMENSIONS** 

26 cm (10"2)