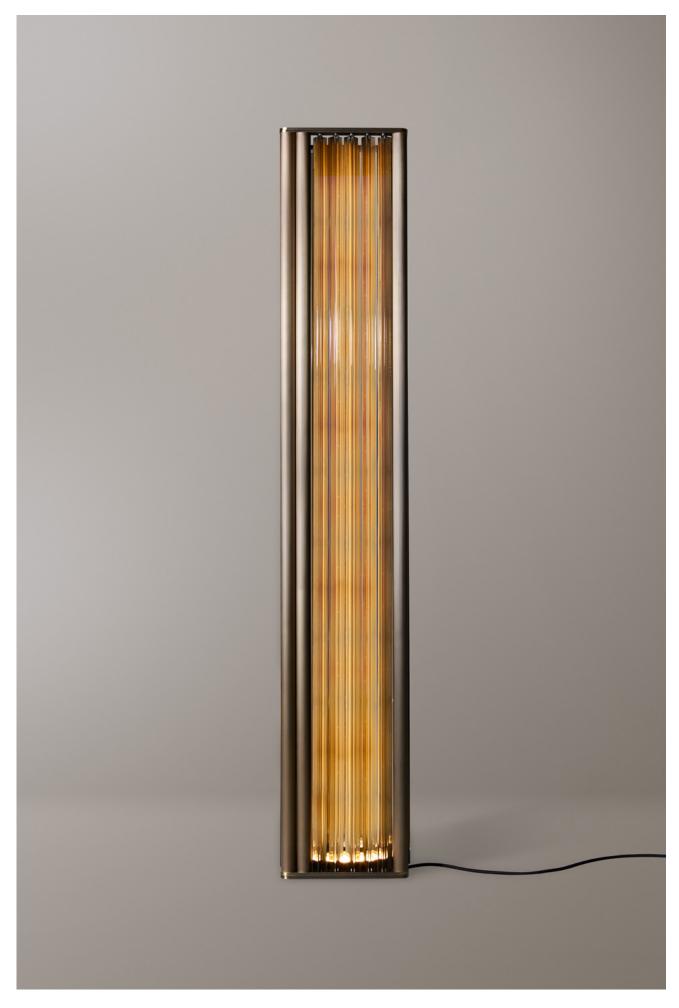

DESCRIPTION

The evocative lines of the Numa Floor lamp draw inspiration from ancient architectural elements; similar to a column, it stands  $out \, sculpturally \, in \, the \, spaces \, it \, illuminates. \, Its \, dark \, burnished \, brass \, structure \, frames \, crystal, \, amber, \, or \, smoke \, grey \, Murano$ glass trihedrons. Numa is also available in wall and suspension versions.

**SWITCHING** ON/OFF

CABLE LENGTH 160 cm (63") 90 cm (35")

CERTIFICATION

**MATERIALS** 

STRUCTURE

DARK BRONZE STRIPED M02

GLASS

С-Т CRYSTAL TRIHEDRON G-T SMOKE GREY TRIHEDRON AMBER TRIHEDRON R-T