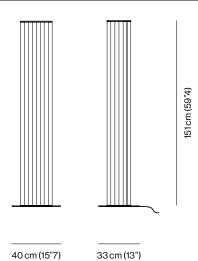

**PACKAGE** 

OTY **DIMENSIONS** 

1 × CRATE 169 × 53 × H 67 cm (66"1 × 20"5 × H 26"4) 1×BOX  $36 \times 27 \times H 160 \text{ cm} (14"2 \times 10"6 \times 63")$ 

**NET WEIGHT** 37 kg

15 kg

**GROSS WEIGHT** 82 kg