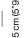

**DIMENSIONS** 

70 cm (27"5)

27 cm (10"6)

43 × 85 × H 30 cm (16"9 × 33"5 × 11"8)

70 cm (27"5)

14 cm (4"7)