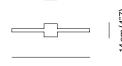

**DIMENSIONS** 

70 cm (27"5)

27 cm (10"6)

43 × 85 × H 30 cm (16"9 × 33"5 × 11"8)

70 cm (27"5)

14 cm (4"7)