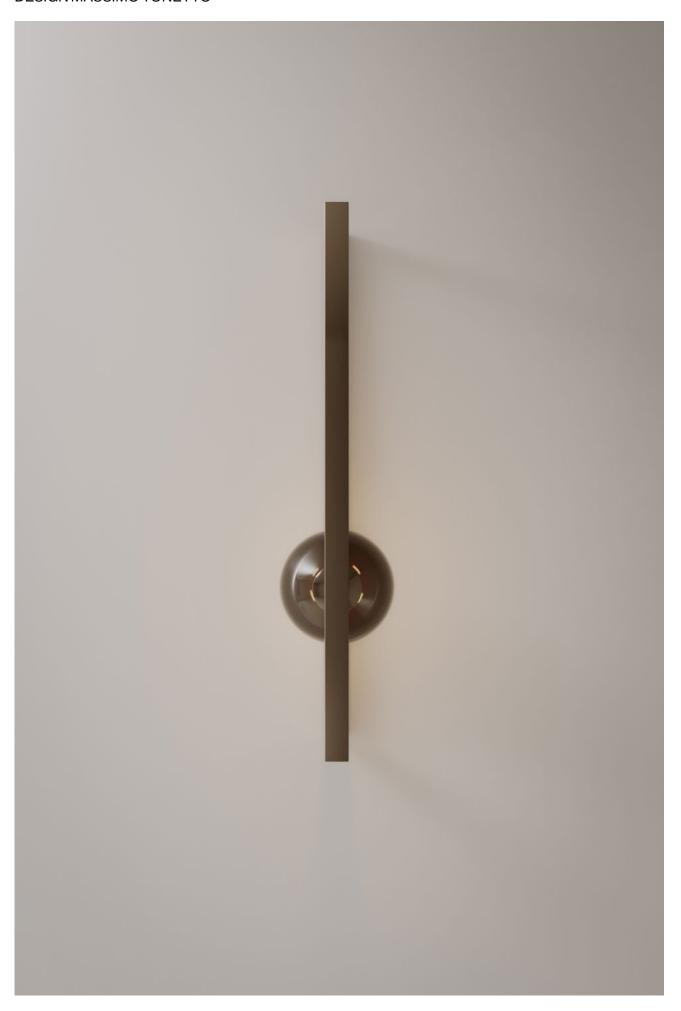

**DESCRIPTION** 

Mondrian Glass Wall interprets the purity of light through primary shapes. A luminous white Murano glass sphere softens the rigorous lines of the rectangle. The structure, which is available in polished or matte black nickel, burnished natural brass or polished gold, is lit up with reflections of light that enhance its materiality. Also available in floor and ceiling versions.

PRODUCTS DETAILS

**FUNCTION** WALL LOCATION INTERIOR DIFFUSED LIGHT LIGHT EMISSION

LIGHT SOURCE 1×MAX 5W G9 LED 350lm 2700°K (BULBS EXCLUDED)

RATED VOLTAGE 110 - 120 V / 220 - 240 V

**FREQUENCY** 50-60Hz

SUPPLY TERMINAL BLOCK

DALI or TRIAC remote dimming kit available upon request

CERTIFICATION

**MATERIALS** 

STRUCTURE

M03 **BURNISHED NATURAL BRASS** M04 POLISHED BLACK NICKEL M05 POLISHED GOLD MATTE BLACK NICKEL M07

GLASS

w WHITE