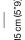

**DIMENSIONS** 

70 cm (27"5)

27 cm (10"6)

43 × 85 × H 30 cm (16"9 × 33"5 × 11"8)

70 cm (27"5)

14 cm (4"7)