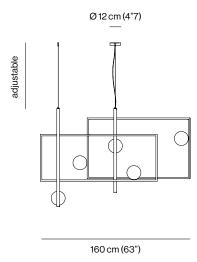

## **DIMENSIONS**

## MONDRIAN GLASS CEILING

105 cm (41"3)

160 cm (63")

75 cm (29"5)