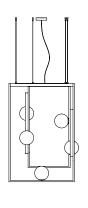

**DESCRIPTION** 

Mondrian Glass Ceiling interprets pure design that combines geometric shapes in light sculptures. Bright white Murano glass spheres soften the rigorous lines of intersecting rectangles. The structure, which is available in polished or matte black nickel, burnished natural brass or polished gold, is lit up with reflections of light, which are diffused into the surrounding space. Also

## MONDRIAN GLASS CEILING

105 cm (41"3)

160 cm (63")

75 cm (29"5)