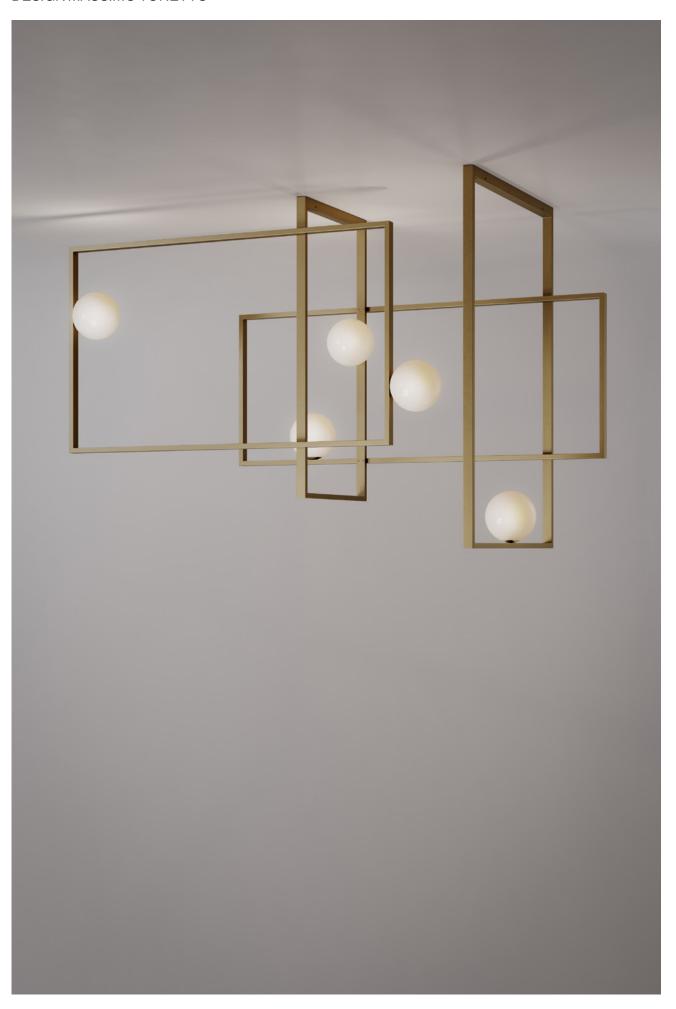

**DESCRIPTION** 

Mondrian Glass Ceiling interprets pure design that combines geometric shapes in light sculptures. Bright white Murano glass spheres soften the rigorous lines of intersecting rectangles. The structure, which is available in polished or matte black nickel, burnished natural brass or polished gold, is lit up with reflections of light, which are diffused into the surrounding space. Also

available in floor and wall versions.

PRODUCTS DETAILS **FUNCTION** CEILING

LOCATION INTERIOR LIGHT EMISSION DIFFUSED LIGHT

LIGHT SOURCE  $5 \times MAX 5W G9 LED 350 Im 2700 °K (BULBS EXCLUDED)$ 

RATED VOLTAGE 110 - 120 V / 220 - 240 V

50-60Hz FREQUENCY

SUPPLY TERMINAL BLOCK

DALI or TRIAC remote dimming kit available upon request

UL/C € ⊕ ¾ IP20 CERTIFICATION

**MATERIALS** STRUCTURE

моз **BURNISHED NATURAL BRASS** M04 POLISHED BLACK NICKEL M05 POLISHED GOLD M07 MATTE BLACK NICKEL

GLASS

W WHITE

**PACKAGE** QTY **DIMENSIONS NET WEIGHT GROSS WEIGHT** TOTAL VOL. 1×BOX

 $141 \times 87 \times H38 \text{ cm} (55"5 \times 34"2 \times 14"9)$ 30 kg  $0,47 \, \text{m}^3$ 24 kg