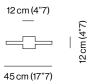

## **DIMENSIONS**

## KIT SUSPENSION + CANOPY

75 cm (29"5)

KIT J-BOX

105 cm (41"3)