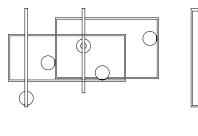

## **DIMENSIONS**

## MONDRIAN GLASS CEILING

105 cm (41"3)

160 cm (63")

75 cm (29"5)

## KIT SUSPENSION + CANOPY

75 cm (29"5)

KIT J-BOX

105 cm (41"3)