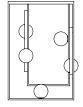

**DESCRIPTION** 

Mondrian Glass Ceiling interprets pure design that combines geometric shapes in light sculptures. Bright white Murano glass spheres soften the rigorous lines of intersecting rectangles. The structure, which is available in polished or matte black nickel, burnished natural brass or polished gold, is lit up with reflections of light, which are diffused into the surrounding space. Also

## MONDRIAN GLASS CEILING

105 cm (41"3)

160 cm (63")

75 cm (29"5)