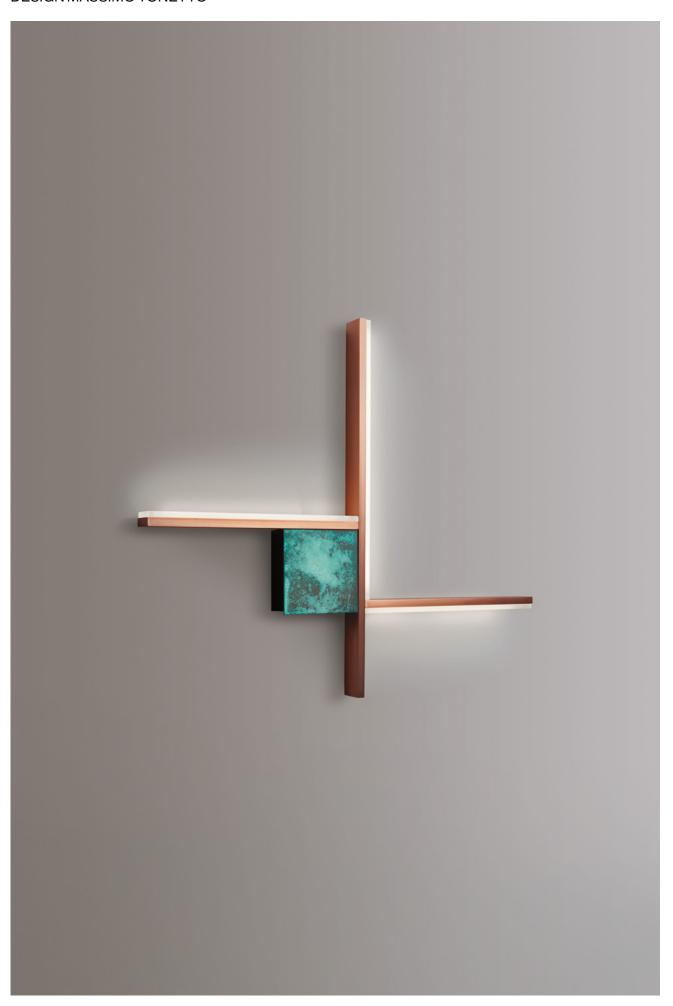

DESCRIPTION

Essence Wall's simple square shape projects its extremities, diffusing a warm light throughout the surrounding space. Its symmetrical composition, made up of four arms extending around a central plate, creates contrasts of light and shadow on the walls. Noble materials such as pewter, antique copper, or matte black nickel render the perception of matter tangible.