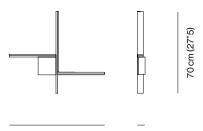

copper, or matte black nickel render the perception of matter tangible.

PRODUCTS DETAILS

**FUNCTION** WALL LOCATION INTERIOR LIGHT EMISSION **DIFFUSED LIGHT** 

LIGHT SOURCE STRIP LED 17,3W/m 2700°K 2100lm/m CRI 80+ 24Vdc

TOT. = 20W 2392lm

**ENERGY EFFICIENCY** 

RATED VOLTAGE 110 - 120 V / 220 - 240 V **FREQUENCY** 50-60Hz **SUPPLY** TERMINAL BLOCK **BALLAST** BALLAST INCLUDED

DALI or TRIAC dimming kit available upon request

CERTIFICATION







**MATERIALS** 

STRUCTURE

MATTE BLACK NICKEL M07 M14 DÉLABRÉ BRASS

PLATE

M16 **PEWTER** 

81cm (32")

ANTIQUE COPPER M17

**PACKAGE** 

OTY 1×BOX **DIMENSIONS** 

 $76 \times 76 \times H22 \text{ cm} (30" \times 30" \times H8"7")$ 

7 cm (2"7)

**NET WEIGHT** 6 kg

**GROSS WEIGHT** 9,5 kg

TOTAL VOL. 0,13 m<sup>3</sup>

**DIMENSIONS**