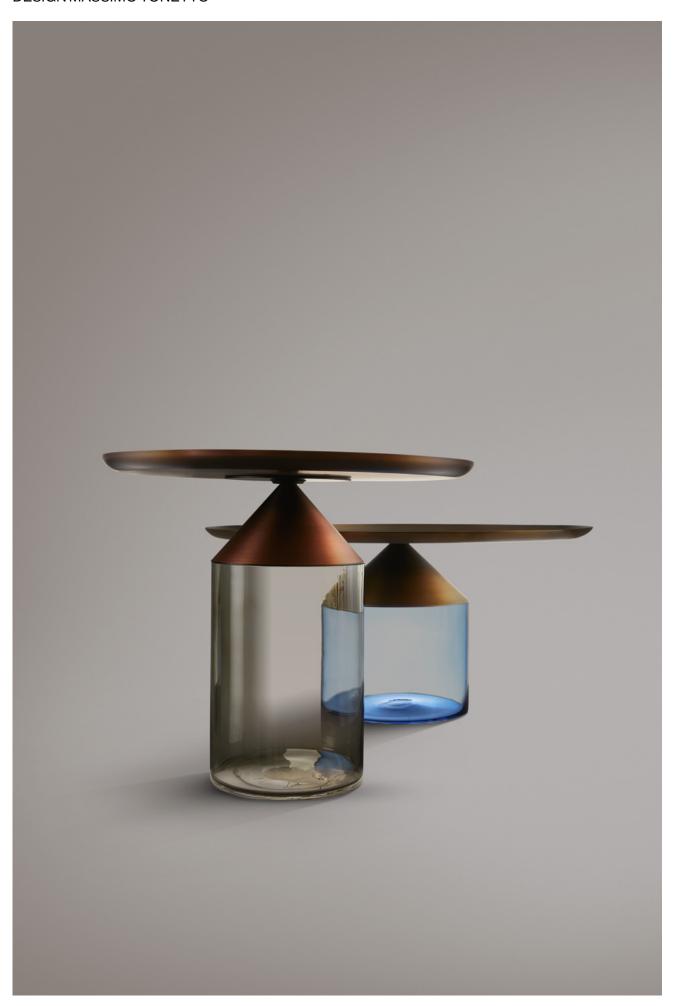

| DESCRIPTION | DES | SCR | <b>IPT</b> | ION |
|-------------|-----|-----|------------|-----|
|-------------|-----|-----|------------|-----|

The Equilibre Coffee Table is defined by the harmony of the shapes from which it is composed. The smoke grey or sea blue blown glass base supports a refined top made of brass or blended burnished copper, which resembles a tray. Light passes through the glass, outlining soft reflections on surrounding surfaces.

PRODUCTS DETAILS

FUNCTION LOCATION

COFFEE TABLE INTERIOR

**MATERIALS** 

TOP

M19 BLENDED BURNISHED BRASS
M20 BLENDED BURNISHED COPPER

BASE

BL BLUE GLASS
G SMOKE GREY GLASS