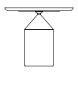

| 12 kg        | $0,27  \mathrm{m}^3$ |  |  |
|         | 1×BOX                       | 45 × 45 × H 67 cm (17"7 × 17"7 × 26"4)                              | 7 kg       | 9 kg         |                      |  |  |
|         | EQUILIBRE COFFEE TABLE Ø 80 |                                                                     |            |              |                      |  |  |
|         | 1×BOX                       | 90 × 90 × H 22 cm (35"4 × 35"4 × 8"7)                               | 14 kg      | 17 kg        | $0,30  \text{m}^3$   |  |  |
|         | 1×BOX                       | $47 \times 47 \times H 56 \text{ cm} (18"5 \times 18"5 \times 22")$ | 8 kg       | 11 kg        |                      |  |  |

DIMENSIONS

## EQUILIBRE COFFEE TABLE Ø 58

## EQUILIBRE COFFEE TABLE Ø 80



50 cm (19"7)



39 cm (15"4)

Ø 58 cm (22"8)

Ø 80 cm (31"5)