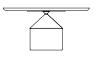

DIMENSIONS

## EQUILIBRE COFFEE TABLE Ø 80

50 cm (19"7)

39 cm (15"4)

Ø 58 cm (22"8)

Ø 80 cm (31"5)