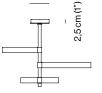

QTY 1×BOX **DIMENSIONS** 

62 × 58 × H72 cm (24"4 × 22"8 × H28"3)

**NET WEIGHT** 15,5 kg

**GROSS WEIGHT** 17,5 kg

TOTAL VOL. 0,26 m<sup>3</sup>

**DIMENSIONS** 

Ø58 cm (22"8)