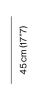

QTY 1×BOX **DIMENSIONS** 

62 × 58 × H72 cm (24"4 × 22"8 × H28"3)

**NET WEIGHT** 15,5 kg

**GROSS WEIGHT** 17,5 kg

TOTAL VOL. 0,26 m<sup>3</sup>

**DIMENSIONS** 

Ø58 cm (22"8)