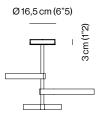

QTY 1×BOX **DIMENSIONS** 

62 × 58 × H72 cm (24"4 × 22"8 × H28"3)

**NET WEIGHT** 15,5 kg

**GROSS WEIGHT** 17,5 kg

TOTAL VOL. 0,26 m<sup>3</sup>

**DIMENSIONS** 

Ø58 cm (22"8)