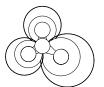

DESCRIPTION

Circle Ceiling is based on a simple circle shape. Three light sources, which are supported by a central rod, come to life in a dynamic composition. Indirect light is diffused across the surrounding space, bouncing from light burnished brass rings, which encircle matte black nickel discs. Circle is also available in a wall version.