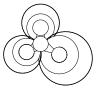

DESCRIPTION

Circle Ceiling is based on a simple circle shape. Three light sources, which are supported by a central rod, come to life in a dynamic composition. Indirect light is diffused across the surrounding space, bouncing from light burnished brass rings, which encircle matte black nickel discs. Circle is also available in a wall version.