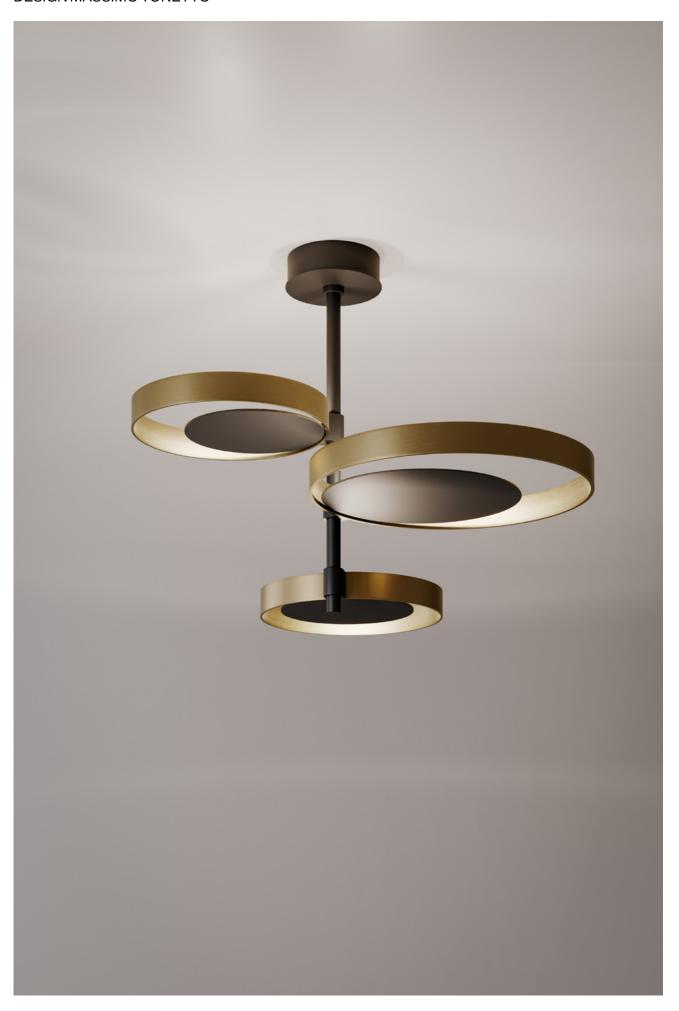

DESCRIPTION

Circle Ceiling is based on a simple circle shape. Three light sources, which are supported by a central rod, come to life in a dynamic composition. Indirect light is diffused across the surrounding space, bouncing from light burnished brass rings, which encircle matte black nickel discs. Circle is also available in a wall version.