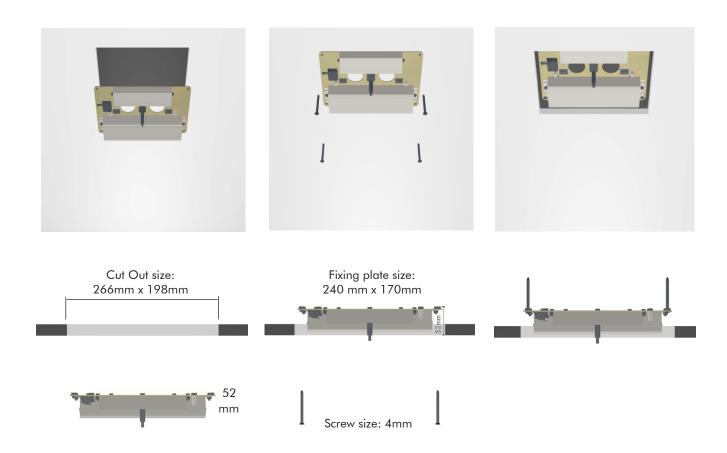

The Mains power must only be switched on once the fitting has been electrically connected to the driver.

- 1. Prepare a 266mm x 198 mm opening in the ceiling.
- 2. Fix the base plate to the mounting surface using 4 No. 4mm screws. Ensure the fixing points can support the weight of the fixture
- 3. Connect the unit to the mains. Please refer to the Dimmer Unit installation manual if you are connecting the fitting to the dimming system.

September 2016 page 3

- 4. Suspend the wire by passing through the clutch to the required length.
- 5. Fix the top plate to the ceiling box by using 1 No. round screw.