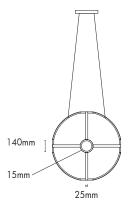

15620 lm, Energy Class A

190 W LED Watt

020 01 202 11 Brushed brass with transparent cable

ONA 70

Suspension light Туре Material Solid brass Environment Indoors Ø 754 mm Dimensions 2000 mm Cable Length 7 kg Weight Certification IP20 CE Lamping

LED technology, 24 V\*, Warm White 2500 K,

1100 lm, Energy Class A

130 W

LED Watt

020 02 202 11 Brushed brass with transparent cable September 2016 page 2