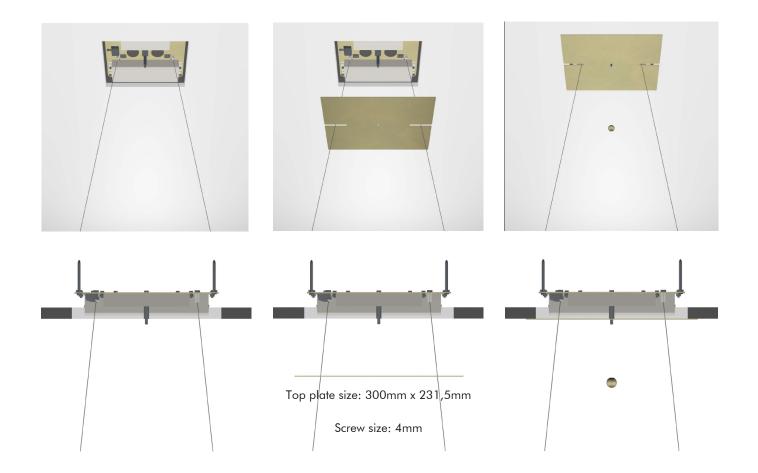

The Mains power must only be switched on once the fitting has been electrically connected to the driver.

- 1. Prepare a 266mm x 198 mm opening in the ceiling.
- 2. Fix the base plate to the mounting surface using 4 No. 4mm screws. Ensure the fixing points can support the weight of the fixture
- 3. Connect the unit to the mains. Please refer to the Dimmer Unit installation manual if you are connecting the fitting to the dimming system.

September 2016 page 3

- 4. Suspend the wire by passing through the clutch to the required length.
- 5. Fix the top plate to the ceiling box by using 1 No. round screw.