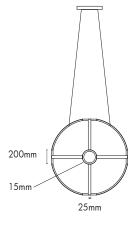

## ONA

'Ethereal Orb'

ONA 100

Suspension light Туре Material Solid brass Environment Indoors Ø 1070 mm Dimensions 2000 mm Cable Length Weight 9 kg Certification IP20 CE

LED technology, 24 V\*, Warm White 2500 K, Lamping

15620 lm, Energy Class A

190 W LED Watt

020 01 202 11 Brushed brass with transparent cable

ONA 70

Suspension light Туре Material Solid brass Environment Indoors Ø 754 mm Dimensions 2000 mm Cable Length 7 kg Weight Certification IP20 CE Lamping