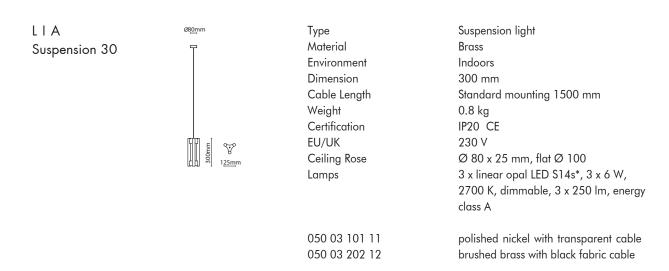

## LIA

'Cutting through darkness'

| LIA                  | Ø8 <u>0 m</u> m | Туре                                                                                            | Suspension light                                                                                                                                                                              |
|----------------------|-----------------|-------------------------------------------------------------------------------------------------|-----------------------------------------------------------------------------------------------------------------------------------------------------------------------------------------------|
| Suspension 100       | <b></b>         | Material                                                                                        | Brass                                                                                                                                                                                         |
|                      |                 | Environment                                                                                     | Indoors                                                                                                                                                                                       |
|                      |                 | Dimension                                                                                       | 1000 mm                                                                                                                                                                                       |
|                      |                 | Cable Length                                                                                    | Standard mounting 1500 mm                                                                                                                                                                     |
|                      |                 | Weight                                                                                          | 1.4 kg                                                                                                                                                                                        |
|                      |                 | Certification                                                                                   | IP20 CE                                                                                                                                                                                       |
|                      |                 | EU/UK                                                                                           | 230 V                                                                                                                                                                                         |
|                      | MH I            | Ceiling Rose                                                                                    | Ø 80 x 25 mm, flat Ø 100                                                                                                                                                                      |
|                      |                 | Lamps                                                                                           | 3 x linear opal LED \$14s*, 3 x 16.5 W,                                                                                                                                                       |
|                      | <sub>E</sub>    |                                                                                                 | 2700 K, dimmable, 3 x 1000 lm,                                                                                                                                                                |
|                      | 1000mm          |                                                                                                 | energy class A                                                                                                                                                                                |
|                      |                 |                                                                                                 |                                                                                                                                                                                               |
|                      |                 | 050 01 101 11                                                                                   | polished nickel with transparent cable                                                                                                                                                        |
|                      | 1 <u>25m</u> m  | 050 01 202 12                                                                                   | brushed brass with black fabrik cable                                                                                                                                                         |
| LIA<br>Suspension 50 | 280mm           | Type Material Environment Dimensions Cable Length Weight Certification EU/UK Ceiling Rose Lamps | Suspension light Brass Indoors 500 mm Standard mounting 1500 mm 1.1kg IP20 CE 230 V Ø 80 x 25 mm, flat Ø 100 3 x linear opal LED S14s*, 3 x 9 W, 2700 K, dimmable, 3 x 450 lm, energy class A |
|                      |                 | 050 02 101 11<br>050 02 202 12                                                                  | Polished nickel with transparent cable<br>Brushed brass with black fabric cable                                                                                                               |