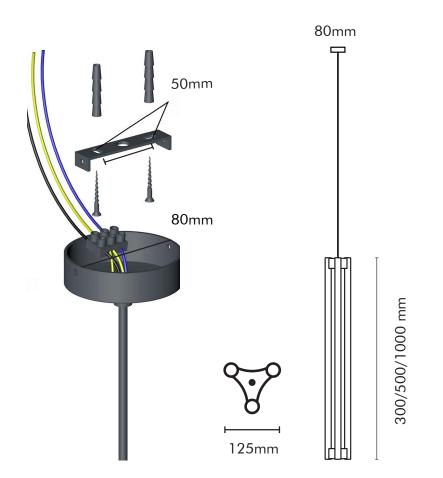

### INSTALLATION

Before commencing installation ensure the relevant mains supply has been safely isolated/disconnected. Installation should be carried out by a qualified electrician. Ensure all electrical connections are tight

Ensure all electrical connections are tight with no loose strands, including factory made connections.

The Mains power must only be switched on once the fitting has been electrically connected to the driver.

- 1. Fit the 3 lamps before starting the installation (see below).
- 2. Remove the base from the installation bracket.
- Affix the bracket to the ceiling with
   screws (hole size max. 4.5 mm,
   mm apart).
- 4. Connect the unit to the mains.
- 5. Fix the unit back on its base and retighten 2 screws on the side.