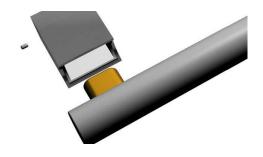

#### LAMP INSTALLATION

- 1. Before commencing installation ensure the relevant mains supply has been safely isolated/disconnected.
- 2. Use supplied fabric gloves to prevent any stains on the surface.
- 3. Whilst applying pressure push each socket into the lamp holder one at a time (see graphic).
- 4. Due to the risk of glass fracture handle the lamps with care!