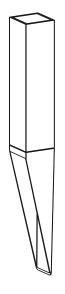

## instructions for use

- 1. Check mains connection, if disconnected.
- 2. Stick ground spike in loosened ground.
- 3. Provide the electrical connection between safety plug and grounded electrical socket aboveground.
- 4. Grounded electrical sockets have to correspond to the essential protection class.
- The safety plug signals the changeable location of the luminaire. Please note, that a fixed installation and/or a connection with an earth-joint is not permitted.