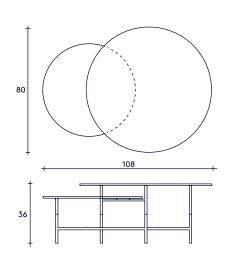

# **DIMENSIONS** & WEIGHT

ZORRO

WITH PACKAGING

HEIGHT WIDTH DEPTH

36cm/14in. 108cm /42,5in. 80cm/31,5in.

-104x85x8cm/ 50x33,5x3,2in. (Zorro blue)

DIAMETER

60cm & 80cm/ 23,6 & 31,5in.

- 104x85x8cm/ 50x33,5x3,2in.

- 100x100x12cm/ 39,5x39,5x7,7in. (Zorro marble)

WEIGHT

17 or 27kg/ 37 or 59lbs. 20 or 62kg/ 44 or 136lbs.