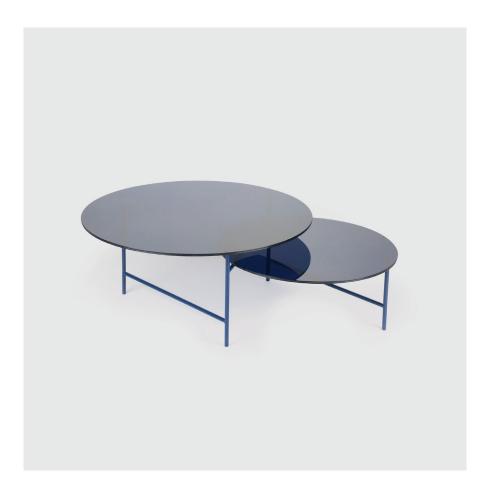

#### **FINISHES**

Blue structure, two blue glass tops

Chrome structure, smoked glass, black Marquina marble

Chrome structure, smoked glass, white Pele de tigre marble

#### MATERIALS

- Steel structure
- Semi reflecting glass
- Marble top