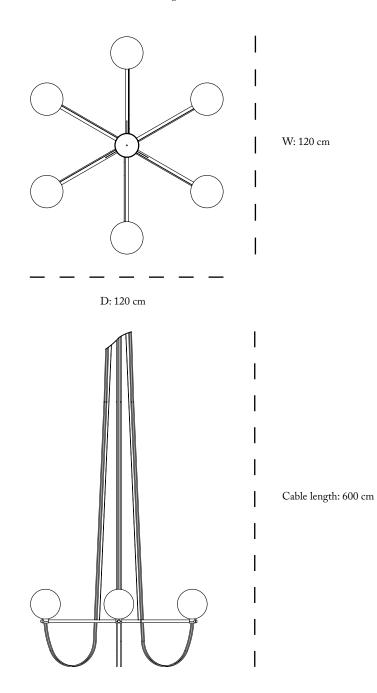

|
| LAMP RATING   | G9<br>Voltage: 110-240V<br>Frequency: 50-60HZ<br>Ip rating: IP20<br>Classification: Class 6<br>Max Watt: Max 25 W                                                                                                                                                                                           |
| TREATMENT     | Clean with a soft dry cloth. Always switch off the electricity before cleaning.                                                                                                                                                                                                                             |

VARIATIONS

STEEL FRAME

1. Black



## DIMENSION

W: 120 cm D: 120 cm, Cable length: 600 cm, Ø:20 cm