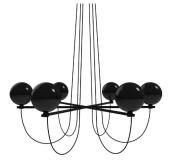

## THE GLOBE CHANDELIER

TABLE / LIGHTING / SOFA / DAYBED / SEATING / RUG

The Globe Series was inspired by the Bauhaus movement, where form follows function, and The Globe series embraces every element in a lighting fixture.

| DESCRIPTION   | The cords are a piece of the design, adding a much needed organic and feminine touch to the black coated steel frame<br>and the mouth blown grey glass globes. As a family of both a chandelier and floor lamp. The Globe Series is a versatile<br>lighting series for both residential and commercial use. |
|---------------|-------------------------------------------------------------------------------------------------------------------------------------------------------------------------------------------------------------------------------------------------------------------------------------------------------------|
| DESIGN + YEAR | Emil Thorup 2018                                                                                                                                                                                                                                                                                            |
| ТҮРЕ          | Chandelier                                                                                                                                                                                                                                                                                                  |
| PLACEMENT     | Indoors                                                                                                                                                                                                                                                                                                     |
| MATERIALS     | Black powder coated steel<br>Tinted glass                                                                                                                                                                                                                                                                   |
| SPECIFIC INFO | Lead time 5 - 6 weeks<br>CE Approved - 230V<br>Bulbs not included                                                                                                                                                                                                                                           |
| LAMP RATING   | G9<br>Voltage: 110-240V<br>Frequency: 50-60HZ<br>Ip rating: IP20<br>Classification: Class 6<br>Max Watt: Max 25 W                                                                                                                                                                                           |
| TREATMENT     | Clean with a soft dry cloth. Always switch off the electricity before cleaning.                                                                                                                                                                                                                             |