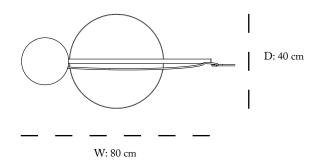

xture.



DESCRIPTION The cord is a piece of the design, adding a much needed organic and feminine touch to the black coated steel frame

and the mouth blown grey glass globes. As a family of both a chandelier and floor lamp. The Globe Series is a versatile

lighting series for both residential and commercial use.

DESIGN + YEAR Emil Thorup 2018

TYPE Floor Lamp

PLACEMENT Indoors

MATERIALS Black powder coated steel

Tinted glass

SPECIFIC INFO Lead time 5 - 6 weeks

CE Approved - 230V Bulbs not included

LAMP RATING GS

Voltage: 110-240V Frequency: 50-60HZ Ip rating: IP20 Classification: Class 6 Max Watt: Max 25 W

TREATMENT Clean with a soft dry cloth. Always switch off the electricity before cleaning.

## 1. Black



1. BLACK

## DIMENSION

## H: 155 cm x W: 80 cm x Ø: 20 cm D: 40 cm





D: 40 cm