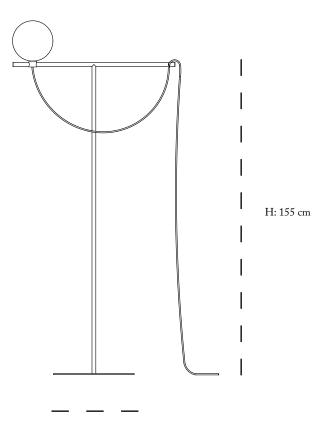

ure.



DESCRIPTION The cord is a piece of the design, adding a much needed organic and feminine touch to the black coated steel frame

and the mouth blown grey glass globes. As a family of both a chandelier and floor lamp. The Globe Series is a versatile

lighting series for both residential and commercial use.

DESIGN + YEAR Emil Thorup 2018

TYPE Floor Lamp

PLACEMENT Indoors

MATERIALS Black powder coated steel

Tinted glass

SPECIFIC INFO Lead time 5 - 6 weeks

CE Approved - 230V Bulbs not included

LAMP RATING GS

Voltage: 110-240V Frequency: 50-60HZ Ip rating: IP20 Classification: Class 6 Max Watt: Max 25 W

TREATMENT Clean with a soft dry cloth. Always switch off the electricity before cleaning.

## 1. Black



1. BLACK

## DIMENSION

## H: 155 cm x W: 80 cm x Ø: 20 cm D: 40 cm





D: 40 cm