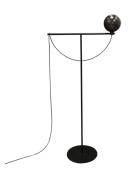

## THE GLOBE FLOOR LAMP

TABLE / LIGHTING / SOFA / DAYBED / SEATING / RUG

The Globe Series was inspired by the Bauhaus movement, where form follows function, and The Globe series embraces every element in a lighting fixture.

DESCRIPTION The cord is a piece of the design, adding a much needed organic and feminine touch to the black coated steel frame

and the mouth blown grey glass globes. As a family of both a chandelier and floor lamp. The Globe Series is a versatile

lighting series for both residential and commercial use.

DESIGN + YEAR Emil Thorup 2018

TYPE Floor Lamp

PLACEMENT Indoors

MATERIALS Black powder coated steel

Tinted glass

SPECIFIC INFO Lead time 5 - 6 weeks