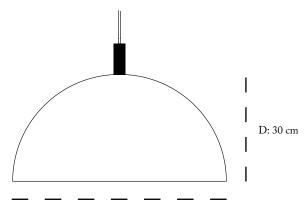

## **DIMENSION**

Shade: D: 12,5 cm x Ø: 25 cm - Weight 3 kg

Shade: D: 20 cm x Ø: 40 cm - Weight 6 kg

Shade: D: 30 cm x Ø: 60 cm - Weight 8 kg

Ø: 60 cm