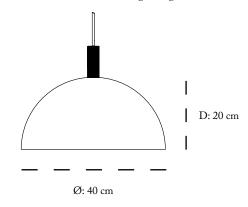

PENDANT Ø25 E14

Voltage: 110-240V Frequency: 50-60HZ Ip rating: IP20 Classification: Class 4 Max Watt: Max 40 W

PENDANT Ø40 E27

Voltage: 110-240V Frequency: 50-60HZ Ip rating: IP20 Classification: Class 5 Max Watt: 60 W

## **DIMENSION**

Shade: D: 12,5 cm x Ø: 25 cm - Weight 3 kg

Shade: D: 20 cm x Ø: 40 cm - Weight 6 kg

Shade: D: 30 cm x Ø: 60 cm - Weight 8 kg

Ø: 60 cm