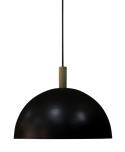

DESCRIPTION The STUDIO PENDANT LAMP range offers an industrial yet luxurious design that is directly inspired by traditio-

nal photo lamps.

DESIGN + YEAR HANDVÄRK 2017

TYPF Pendant Lamp 250Ø 400Ø 600Ø

PROCESS Each shade spun by hand from stainless steel and the fitting made from solid brass.

PLACEMENT Indoors

MATERIALS Black powder coated steel with spun steel shades

Brass details made from solid brass and natural finish

SPECIFIC INFO Lead time 5 - 6 weeks

CE Approved - 230V Bulbs not included