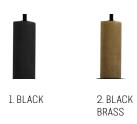

traditio-

nal photo lamps.

DESIGN + YEAR HANDVÄRK 2017

TYPF Pendant Lamp 250Ø 400Ø 600Ø

PROCESS Each shade spun by hand from stainless steel and the fitting made from solid brass.

PLACEMENT Indoors

MATERIALS Black powder coated steel with spun steel shades

Brass details made from solid brass and natural finish

SPECIFIC INFO Lead time 5 - 6 weeks

CE Approved - 230V Bulbs not included

PENDANT Ø25 E14

Voltage: 110-240V Frequency: 50-60HZ Ip rating: IP20 Classification: Class 4 Max Watt: Max 40 W

PENDANT Ø40 E27

Voltage: 110-240V Frequency: 50-60HZ Ip rating: IP20 Classification: Class 5 Max Watt: 60 W

PENDANT Ø60 E27

Voltage: 110-240V Frequency: 50-60HZ Ip rating: IP20 Classification: Class 5 Max Watt: 60 W

## VARIATIONS

## STEEL FRAME

1. Black 2. Black with brass details



## **DIMENSION**

Shade: D: 12,5 cm x Ø: 25 cm - Weight 3 kg



Shade: D: 20 cm x Ø: 40 cm - Weight 6 kg



Shade: D: 30 cm x Ø: 60 cm - Weight 8 kg



Ø: 60 cm