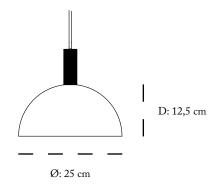

PENDANT Ø25 E14

Voltage: 110-240V Frequency: 50-60HZ Ip rating: IP20 Classification: Class 4 Max Watt: Max 40 W

PENDANT Ø40 E27

Voltage: 110-240V Frequency: 50-60HZ Ip rating: IP20 Classification: Class 5 Max Watt: 60 W

## **DIMENSION**

Shade: D: 12,5 cm x Ø: 25 cm - Weight 3 kg

Shade: D: 20 cm x Ø: 40 cm - Weight 6 kg

Shade: D: 30 cm x Ø: 60 cm - Weight 8 kg

Ø: 60 cm