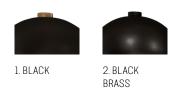

TREATMENT Clean with a soft dry cloth. Always switch off the electricity before cleaning.

1. Black

2. Black with brass details