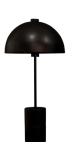

DESCRIPTION The STUDIO TABLE LAMP range offers an industrial yet luxurious design that is directly inspired by traditional

photo lamps.

DESIGN + YEAR HANDVÄRK 2017

TYPE Table Lamp

PLACEMENT Indoors

MATERIALS Black powder coated steel with spun steel shades

## DIMENSION

H: 52 cm, Shade: D: 12,5 x L: 25 cm - Weight 5 kg