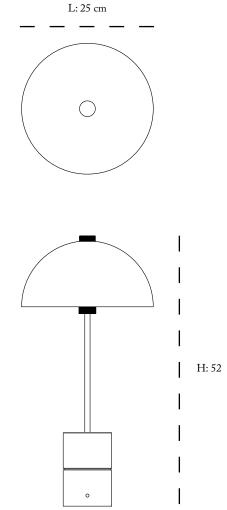

e pieces stand out and clearly represents the DNA that is recognizable for HAND-VÄRK.



DESCRIPTION The STUDIO TABLE LAMP range offers an industrial yet luxurious design that is directly inspired by traditional

photo lamps.

DESIGN + YEAR HANDVÄRK 2017

TYPE Table Lamp

PLACEMENT Indoors

MATERIALS Black powder coated steel with spun steel shades

Brass details made from solid brass and natural finish

SPECIFIC INFO • Lead time 5 - 6 weeks

• CE Approved - 230V

Bulbs not included

LAMP RATING E14

Voltage: 110-240V Frequency: 50-60HZ Ip rating: IP20 Classification: Class 3 Max Watt: Max 40 W

TREATMENT Clean with a soft dry cloth. Always switch off the electricity before cleaning.

1. Black

2. Black with brass details



## DIMENSION

H: 52 cm, Shade: D: 12,5 x L: 25 cm - Weight 5 kg