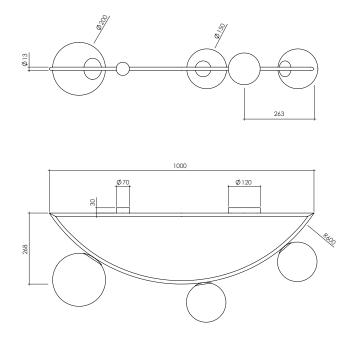

Wall cover can either be a flat plate or a pill box

Bulb specification: G9 max 35W and E27 max 40W (Halogen or LED equivalent)

230V IP20

Sizes in mm.

## GIRLANDE CEILING / 1 m - SINGLE

GIRLANDE CEILING / 1 m - SEQUENCE