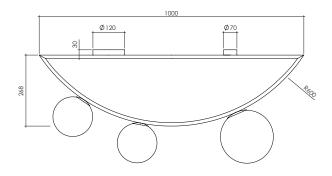

Wall cover can either be a flat plate or a pill box

Bulb specification: G9 max 35W and E27 max 40W (Halogen or LED equivalent)

230V IP20

Sizes in mm.

## GIRLANDE CEILING / 1 m - SINGLE

GIRLANDE CEILING / 1 m - SEQUENCE