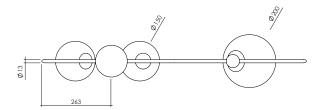

Wall cover can either be a flat plate or a pill box

Bulb specification: G9 max 35W and E27 max 40W (Halogen or LED equivalent)

230V IP20

Sizes in mm.

## GIRLANDE CEILING / 1 m - SINGLE

GIRLANDE CEILING / 1 m - SEQUENCE