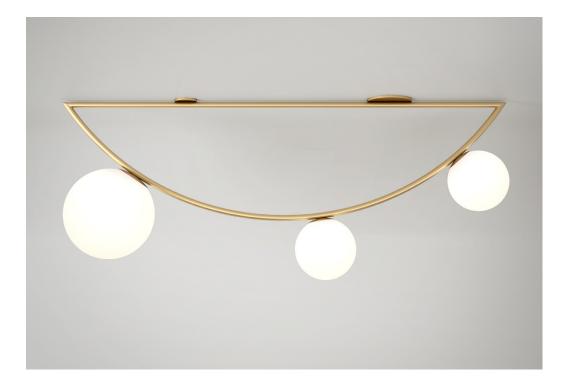

## GIRLANDE CEILING / 1 m

Materials: Powder coated metal, brushed brass and glass sphere

Colour options: black / white / brass For additional colour options please contact Areti This light also exists with the large sphere in colored glass

Wall cover can either be a flat plate or a pill box

Bulb specification: G9 max 35W and E27 max 40W (Halogen or LED equivalent)

230V IP20

Sizes in mm.

## GIRLANDE CEILING / 1 m - SINGLE

GIRLANDE CEILING / 1 m - SEQUENCE