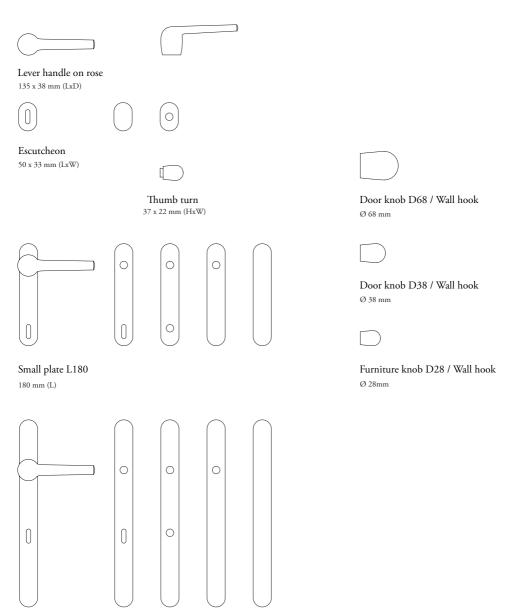

## Collection René

designed by Jean-François D'Or







## Collection René

Designed by Jean-François D'Or



Large plate L330 330 mm (L)

## Artworks you can touch.





Since 1905, Maison Vervloet is a master-creator of high-end, unique handcrafted hardware such as door, window and furniture handles, homes objects and any other precious brass or bronze accessory that finished put the final touch to your interior.

Exploring numerous materials, the designer Jean-François D'Or brings our their beauty without ostentation. His simple, unpretentious, logical objects appeal as much on for their evident, clearly perceptible design as well as their discrete peotry.

Maison Vervloet - 78, Rue de la Borne, 1080 Brussels, Belgium T + 32 (0) 2 410 61 50 - info@vervloet.com - www.vervloet.com