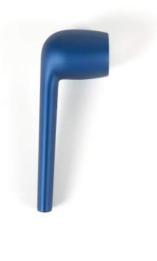

## Collection René

designed by Jean-François D'Or

## Collection René

Designed by Jean-François D'Or

Large plate L330 330 mm (L)

Exploring numerous materials, the designer Jean-François D'Or brings our their beauty without ostentation. His simple, unpretentious, logical objects appeal as much on for their evident, clearly perceptible design as well as their discrete peotry.