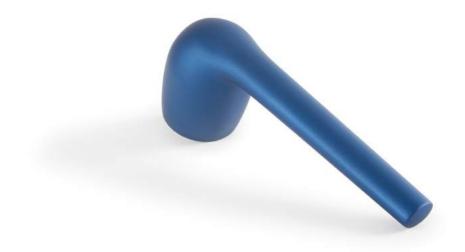

## Collection René

designed by Jean-François D'Or

## Collection René

Designed by Jean-François D'Or

Large plate L330 330 mm (L)

Exploring numerous materials, the designer Jean-François D'Or brings our their beauty without ostentation. His simple, unpretentious, logical objects appeal as much on for their evident, clearly perceptible design as well as their discrete peotry.