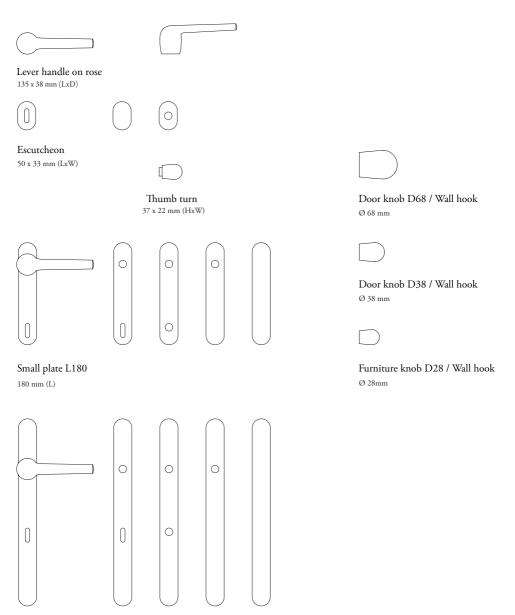

## Collection René

Designed by Jean-François D'Or

Large plate L330 330 mm (L)

Artworks you can touch .

Since 1905 unique han handles, accessory

faison Vervloet is a master-creator of high-end, rafted hardware such as door, window and furniture es objects and any other precious brass or bronze