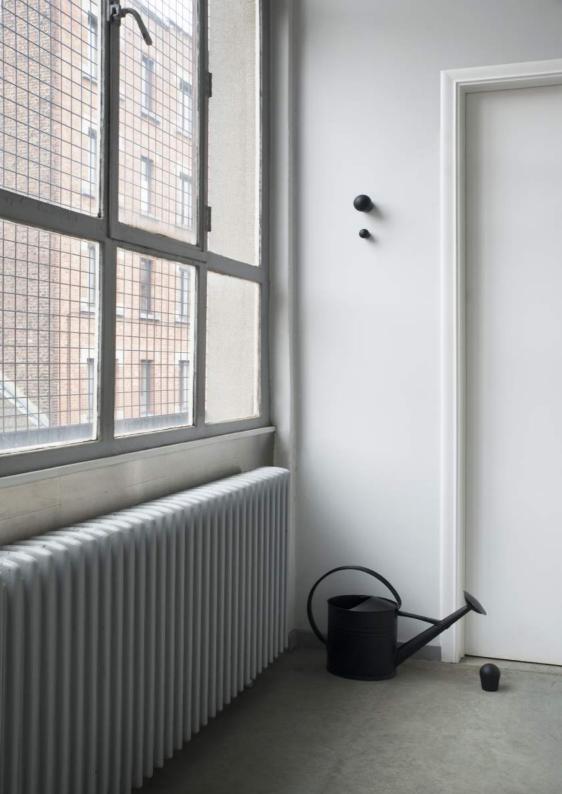

## Collection René

Designed by Jean-François D'Or

Large plate L330 330 mm (L)

Artworks you can touch .

Since 1905 unique han handles, accessory

faison Vervloet is a master-creator of high-end, rafted hardware such as door, window and furniture es objects and any other precious brass or bronze

Explorin unpretentic evident, c.c. evident,

t finished put the final touch to your interior merous materials, the designer Jean-François D'Or

brings our meir beauty without ostentation. His simple, is, logical objects appeal as much on for their rly perceptible design as well as their discrete peotry.