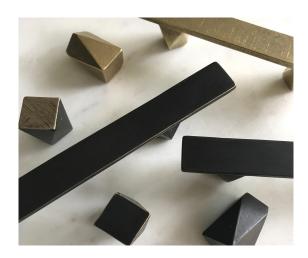

### THE BRONZE

Currently we are offering two tones of bronze for all our shapes. Our manganese bronze has an appearance like brass and is more golden, while our silica bronze has a deeper, warmer, more traditional bronze tone. The above pic shows the silica bronze on the left and the manganese bronze on the right. We do also offer 'blackened' versions of our wares in all blackened, and an edge reveal blackened.