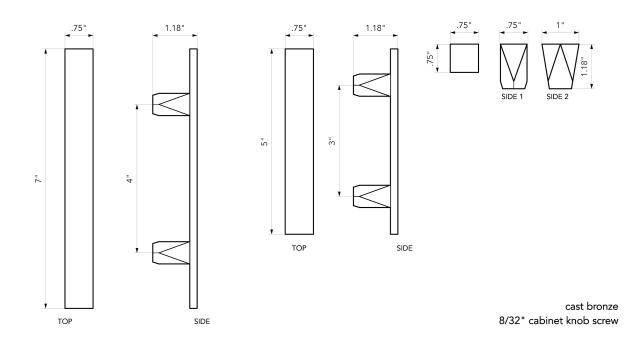

## THE SPECS KNOBS, 5" HANDLE, 7" HANDLE

### THE GEO SERIES SHAPES

Currently we are offering six pieces in the series, one knob size, one 5" handle and one 7" handle, one 12" handle, one 2.5" hook and one 3.5" bin pull. Specification drawings are being worked on for the bin pull, the 12" handle and the hook.