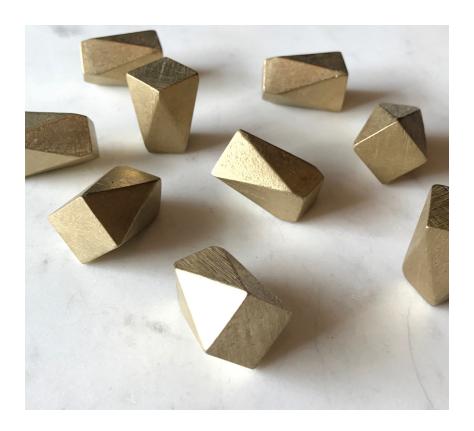

### THE GEO SERIES SHAPES

Currently we are offering six pieces in the series, one knob size, one 5" handle and one 7" handle, one 12" handle, one 2.5" hook and one 3.5" bin pull. Specification drawings are being worked on for the bin pull, the 12" handle and the hook.