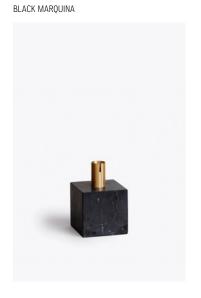

| EAN NO        | ITEM NO | VARIATION                      |
|---------------|---------|--------------------------------|
| 5712826110102 | 11010   | Black Marquina Marble w. Brass |
| 5712826110119 | 11011   | Light Fossil Marble w. Brass   |
| 5712826110126 | 11012   | Dark Brown Marble w. Brass     |

### **SPECIFICATION**

**PRODUCT NAME**BLOCK CANDLE HOLDER

**DESIGNER** MALENE BIRGER

**YEAR** 2015

**CATEGORY** ACCESSORIES

TYPE CANDLE HOLDER

MATERIAL MARBLE BASE W. BRASS CUP

COLOR /VARIATION BLACK MARQUINA, LIGHT FOSSIL, DARK BROWN

## **VARIATIONS**

LIGHT FOSSIL

DARK BRIWN