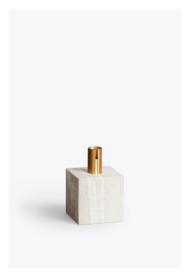

| EAN NO        | ITEM NO | VARIATION                      |
|---------------|---------|--------------------------------|
| 5712826110102 | 11010   | Black Marquina Marble w. Brass |
| 5712826110119 | 11011   | Light Fossil Marble w. Brass   |
| 5712826110126 | 11012   | Dark Brown Marble w. Brass     |

### **SPECIFICATION**

**PRODUCT NAME**BLOCK CANDLE HOLDER

**DESIGNER** MALENE BIRGER

**YEAR** 2015

**CATEGORY** ACCESSORIES

TYPE CANDLE HOLDER

MATERIAL MARBLE BASE W. BRASS CUP

COLOR /VARIATION BLACK MARQUINA, LIGHT FOSSIL, DARK BROWN

## **VARIATIONS**

LIGHT FOSSIL

DARK BRIWN