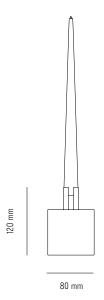

**PRODUCT DIMENSIONS** H: 120 X W: 80 X D: 80 MM

PACKAGING DIMENSIONS H: 128 X W: 80 X D: 80 MM

WEIGHT 1,5 KG

CONTRY OF ORIGION CHINA

MASTERPACKAGING 4