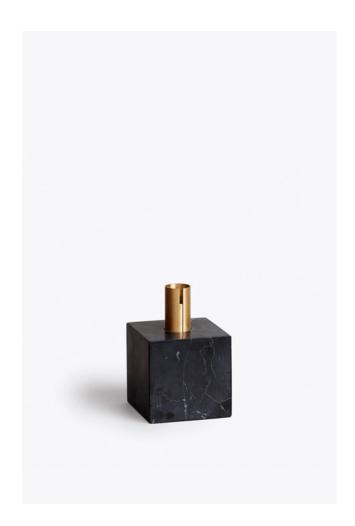

# **BLOCK**CANDLE HOLDER

The Block Candle Holder combines bold form with an honest presentation of material. They continue Malene Birger's devotion to sculptural and simple design, featuring a polished brass stem offset with the natural tones of the marble base. These signature natural tones can be seen referenced throughout Malene's ADDITIONAL range.

### **SPECIFICATION**

**PRODUCT NAME**BLOCK CANDLE HOLDER

**DESIGNER** MALENE BIRGER

**YEAR** 2015

**CATEGORY** ACCESSORIES

TYPE CANDLE HOLDER

MATERIAL MARBLE BASE W. BRASS CUP

COLOR /VARIATION BLACK MARQUINA, LIGHT FOSSIL, DARK BROWN