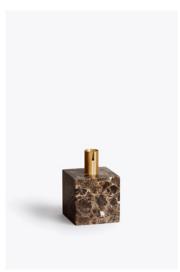

# **BLOCK**CANDLE HOLDER

The Block Candle Holder combines bold form with an honest presentation of material. They continue Malene Birger's devotion to sculptural and simple design, featuring a polished brass stem offset with the natural tones of the marble base. These signature natural tones can be seen referenced throughout Malene's ADDITIONAL range.

### **SPECIFICATION**

**PRODUCT NAME**BLOCK CANDLE HOLDER

**DESIGNER** MALENE BIRGER

**YEAR** 2015

**CATEGORY** ACCESSORIES

TYPE CANDLE HOLDER

MATERIAL MARBLE BASE W. BRASS CUP

COLOR /VARIATION BLACK MARQUINA, LIGHT FOSSIL, DARK BROWN