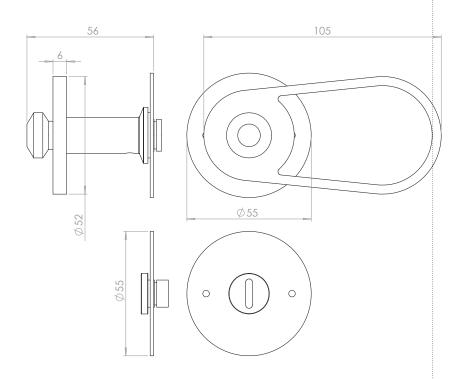

## REFERENCE : GLM-OS-OSD

Lever handle type: goutte light molette

Backplate type : ovale small

Use: interior door

Handle fixing: square bar size 7 mm \*

Backplate fixing : screew \*\*
Latch : internal latch \*\*\*
Door thickness : 40mm \*\*\*\*

•

Material: machine constructed brass

Poids: 200 g

Lever dimension: 105x 52 mm

Lever depth: 6 mm

Backplate thickness : 1,5 mm
Backplate diameter : 55 mm

Finishes: several finishes available

•