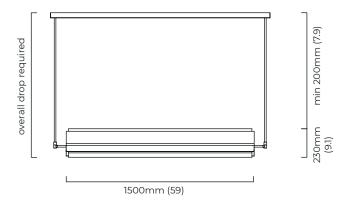

## SUSPENSION

drop rod with ceiling box

please specify the required overall drop from the ceiling to the bottom of the fitting