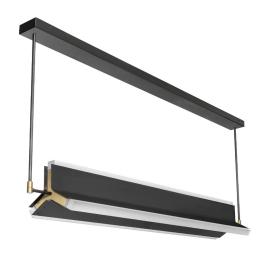

# RAYON PENDANT

Designed by Stéphane Parmentier for CTO Lighting. The linear form is accentuated by the perfectly formed diffuser and the bronzed metalwork. A dramatic, unique, and confident statement.

## FINISH

bronze satin brass and acrylic CTO-01-200-0001

#### DESIGNER

Stéphane Parmentier