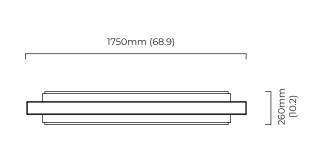

# CTOLIGHTING

# RAYON PENDANT

Designed by Stéphane Parmentier for CTO Lighting. The linear form is accentuated by the perfectly formed diffuser and the bronzed metalwork. A dramatic, unique, and confident statement.

## FINISH

bronze satin brass and acrylic CTO-01-200-0001

## SUSPENSION

drop rod with ceiling box

please specify the required overall drop from the ceiling to the bottom of the fitting

#### BULBS

integrated LED - dimmable - 118w - 2700k

#### WEIGHT

45kg (99.2lbs) additional support around junction box required for installation

#### DESIGNER

Stéphane Parmentier

# CERTIFICATION

CE







mounting plate dimensions

1745mm (68.7)