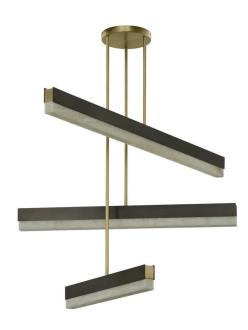

# ARTÉS COLLECTIVE 900 PENDANT

Minimal in form yet decorative in material, the Artés collection has a strong presence through its premium materials. The LED light illuminates the translucent alabaster perfectly.

#### FINISH

bronze with satin brass details and honed alabaster CTO-01-043-0101

satin brass with honed alabaster CTO-01-043-0102