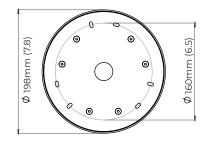

)

### BULBS

integrated LED - dimmable - 72w - 2700k

#### WEIGHT

24kg (52.9lbs) additional support around junction box required for installation

## CERTIFICATION





|                           | Input Voltage | As Standard  | On Request |
|---------------------------|---------------|--------------|------------|
| Phase Cut (rotary dimmer) | 230           | $\checkmark$ |            |
| 0/1-10V230                | 230           |              | ✓          |
| DALi                      | 230           |              | ✓          |
| Phase Cut (rotary dimmer) | 120           | $\checkmark$ |            |
| 0/1-10V120                | 120           |              | ✓          |
| DALi                      | 120           | ×            | ×          |





#### mounting plate dimensions