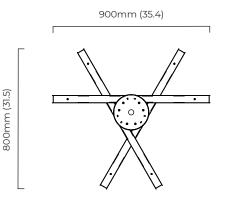

h of the shortest drop (min. 100mm)

### BULBS

integrated LED - dimmable - 72w - 2700k

#### WEIGHT

24kg (52.9lbs) additional support around junction box required for installation

## CERTIFICATION





|                           | Input Voltage | As Standard  | On Request |
|---------------------------|---------------|--------------|------------|
| Phase Cut (rotary dimmer) | 230           | $\checkmark$ |            |
| 0/1-10V230                | 230           |              | ✓          |
| DALi                      | 230           |              | ✓          |
| Phase Cut (rotary dimmer) | 120           | $\checkmark$ |            |
| 0/1-10V120                | 120           |              | ✓          |
| DALi                      | 120           | ×            | ×          |





#### mounting plate dimensions