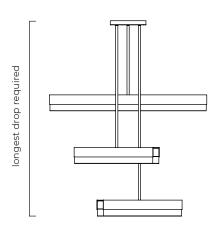

#### SUSPENSION

drop rod with ceiling box

please specify - the length of the longest drop (max. 6 meters) - the length of the shortest drop (min. 100mm)