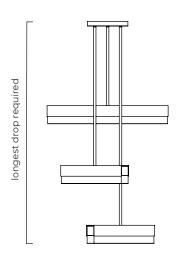

#### SUSPENSION

drop rod with ceiling box

please specify

- the length of the longest drop (max. 6 meters)
- the length of the shortest drop (min. 100mm)