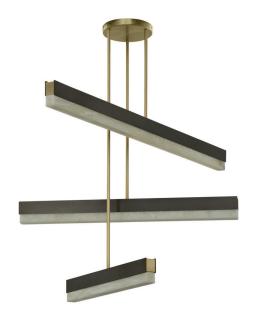

## ARTÉS COLLECTIVE 600 PENDANT

Minimal in form yet decorative in material, the Artés collection has a strong presence through its premium materials. The LED light illuminates the translucent alabaster perfectly.