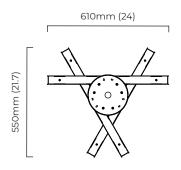

length of the shortest drop (min. 100mm)

#### BULBS

integrated LED - dimmable - 48w - 2700k

#### WEIGHT

18kg (39.7lbs) additional support around junction box required for installation

### CERTIFICATION





|                           | Input Voltage | As Standard | On Request |
|---------------------------|---------------|-------------|------------|
| Phase Cut (rotary dimmer) | 230           | ✓           |            |
| 0/1-10V230                | 230           |             | ✓          |
| DALi                      | 230           |             | ✓          |
| Phase Cut (rotary dimmer) | 120           | ✓           |            |
| 0/1-10V120                | 120           |             | ✓          |
| DALi                      | 120           | ×           | ×          |





mounting plate dimensions