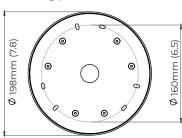

(min. 100mm)

#### BULBS

integrated LED - dimmable - 48w - 2700k

#### WEIGHT

18kg (39.7lbs) additional support around junction box required for installation

### CERTIFICATION





|                           | Input Voltage | As Standard | On Request |
|---------------------------|---------------|-------------|------------|
| Phase Cut (rotary dimmer) | 230           | ✓           |            |
| 0/1-10V230                | 230           |             | ✓          |
| DALi                      | 230           |             | ✓          |
| Phase Cut (rotary dimmer) | 120           | ✓           |            |
| 0/1-10V120                | 120           |             | ✓          |
| DALi                      | 120           | ×           | ×          |





mounting plate dimensions