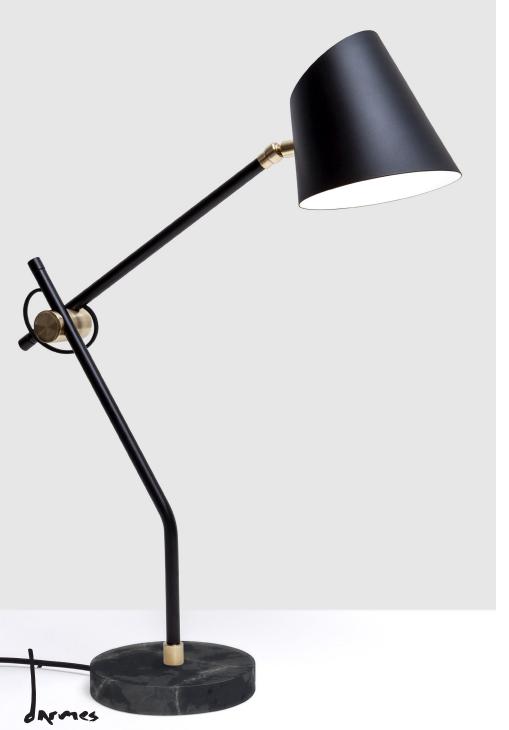

## Hartau Table

The Hartau series brings together classical light fittings that are, at first glance, astonishing in their line and detail. They have been handmade in Canada using frosted glass, brass, painted aluminium and black marble.

The lampshades are the signature of this collection: with their two openings they offer both direct and indirect light. Each metal part of the Hartau collection is precision made in Quebec, Canada.

Design by Alexandre Joncas

## Hartau Table

Design by Alexandre Joncas

58.5 cm

(23 in)

Lamping Specifications Input voltage: 120V or 220-240V

Power input: 8W

Technology: G9 LED bulb (included)

CRI: >90