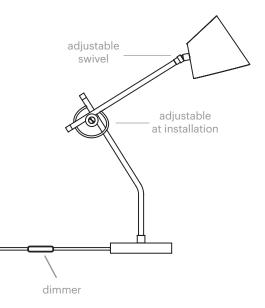

The lampshades are the signature of this collection: with their two openings they offer both direct and indirect light. Each metal part of the Hartau collection is precision made in Quebec, Canada.

Design by Alexandre Joncas

CCT: 3000K (Warm white) Lumen source: 350 lm

**Product Weight** 1.6 kg / 3.6 lbs

Black marble base Construction

Black wire with dimmer on cord

Certifications

 $\epsilon$ 

pending

Materials Exterior finishes: Swivel & details finishes: