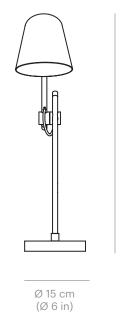

## Hartau Table

Design by Alexandre Joncas

58.5 cm

(23 in)

Lamping Specifications Input voltage: 120V or 220-240V

Power input: 8W

Technology: G9 LED bulb (included)

CRI: >90