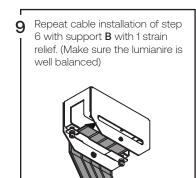

Make sure to install the backplate the side where the strain relief will meet the cable.

4 Make appropriate connextions with wire bundle provided to ceiling wiring. (Shut off main power at the circuit breaker panel)