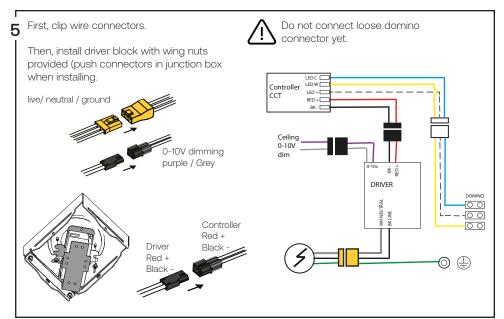

Make sure to install the backplate the side where the strain relief will meet the cable.

4 Make appropriate connextions with wire bundle provided to ceiling wiring. (Shut off main power at the circuit breaker panel)