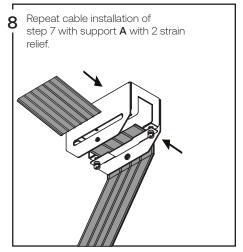

Make sure to install the backplate the side where the strain relief will meet the cable.

4 Make appropriate connextions with wire bundle provided to ceiling wiring. (Shut off main power at the circuit breaker panel)