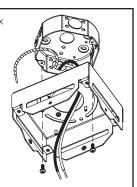

\*The dimensions are calculated with an angle of 45 deg of strap.

3 Screw backplate in junction box with screw 2x 8-32 machine screws (not included).

Attache ceiling ground wire to backplate ground screw. Make sure other wires go thru backplate center hole as illustrated.

Make sure to install the backplate the side where the strain relief will meet the cable.

4 Make appropriate connextions with wire bundle provided to ceiling wiring. (Shut off main power at the circuit breaker panel)