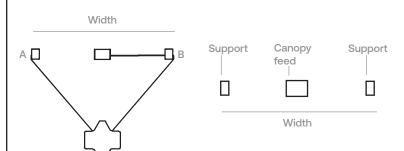

#### -Tools needed, not included

- -2x 8-32 screws for junction box
- -5x wire connectors for junction box
- -Screwdriver phillips and flat

2 Mesure, mark and drill appropriate hole distance to mount backplate of canopy feed and support to ceiling. Install anchors if needed (not included).

| Model | Code | Length       | Width            | Depth          |
|-------|------|--------------|------------------|----------------|
| 1C    | Α    | 61cm (24in)  | 41.7cm (16.4in)  | 28cm<br>(11in) |
|       | В    | 89cm (35in)  | 59cm (23 1/4in)  |                |
|       | С    | 112cm (44in) | 78cm (30 3/4in)  |                |
|       | D    | 201cm (79in) | 151.6cm (59.7in) |                |

\*The dimensions are calculated with an angle of 45 deg of strap.

3 Screw backplate in junction box with screw 2x 8-32 machine screws (not included).

Attache ceiling ground wire to backplate ground screw. Make sure other wires go thru backplate center hole as illustrated.