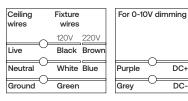

Make sure to install the backplate the side where the strain relief will meet the cable.

4 Make appropriate connextions with wire bundle provided to ceiling wiring. (Shut off main power at the circuit breaker panel)