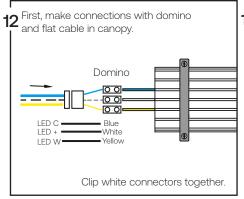

sed as indicated in the instructions; therefore they should be kept for future reference. Install where luminaire will be protected from likely damage. This fixture is ceiling mounted only.















# ),

## État des Lieux 1C

#### Assembly instructions





Attention: Read and understand these instructions before installing fixture. This fixture is intended for installation in accordance with National Electric Code and local regulation: to assure full compliance with local code and regulations, check with your local electric inspector before installation. This equipment is guaranteed only when used as indicated in the instructions; therefore they should be kept for future reference. Install where luminaire will be protected from likely damage. This fixture is ceiling mounted only.