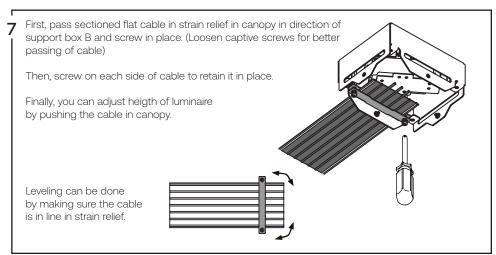

Make sure to install the backplate the side where the strain relief will meet the cable.

4 Make appropriate connextions with wire bundle provided to ceiling wiring. (Shut off main power at the circuit breaker panel)