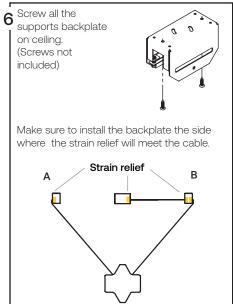

Make sure to install the backplate the side where the strain relief will meet the cable.

4 Make appropriate connextions with wire bundle provided to ceiling wiring. (Shut off main power at the circuit breaker panel)