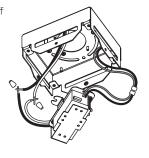

\*The dimensions are calculated with an angle of 45 deg of strap.

3 Screw backplate in junction box with screw 2x 8-32 machine screws (not included).

Attache ceiling ground wire to backplate ground screw. Make sure other wires go thru backplate center hole as illustrated.

Make sure to install the backplate the side where the strain relief will meet the cable.

4 Make appropriate connextions with wire bundle provided to ceiling wiring. (Shut off main power at the circuit breaker panel)