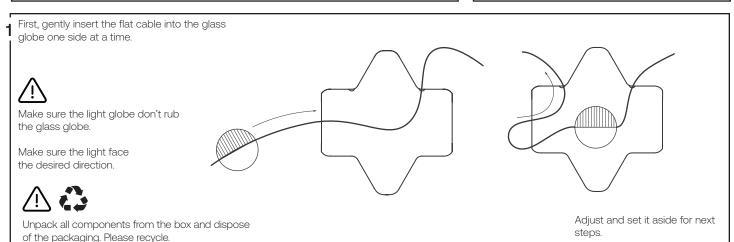

#### Assembly instructions

Attention: Read and understand these instructions before installing fixture. This fixture is intended for installation in accordance with National Electric Code and local regulation: to assure full compliance with local code and regulations, check with your local electric inspector before installation. This equipment is guaranteed only when used as indicated in the instructions; therefore they should be kept for future reference. Install where luminaire will be protected from likely damage. This fixture is ceiling mounted only.

#### -Tools needed, not included

- -2x 8-32 screws for junction box
- -5x wire connectors for junction box
- -Screwdriver phillips and flat

2 Mesure, mark and drill appropriate hole distance to mount backplate of canopy feed and support to ceiling. Install anchors if needed (not included).