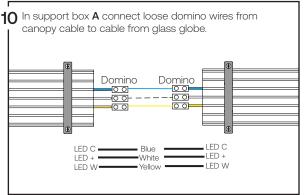

Make sure to install the backplate the side where the strain relief will meet the cable.

4 Make appropriate connextions with wire bundle provided to ceiling wiring. (Shut off main power at the circuit breaker panel)