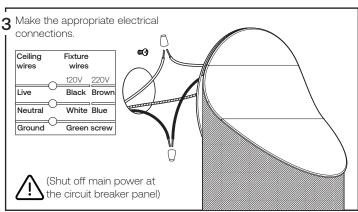

# ), Avenes

## Cé Wall

## Assembly instructions





Attention: Read and understand these instructions before installing fixture. This fixture is intended for installation in accordance with National Electric Code and local regulation: to assure full compliance with local code and regulations, check with your local electric inspector before installation. This equipment is guaranteed only when used as indicated in the instructions; therefore they should be kept for future reference. Install where luminaire will be protected from likely damage. This fixture is ceiling mounted only.

#### -Your box should contain -

assembled luminaire



2x cotton gloves



#### -Tools needed, not included -

- -Junction box and screw
- -Wire connectors