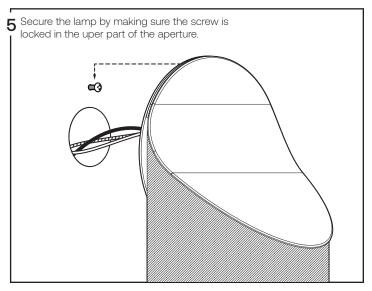

## Assembly instructions

Attention: Read and understand these instructions before installing fixture. This fixture is intended for installation in accordance with National Electric Code and local regulation: to assure full compliance with local code and regulations, check with your local electric inspector before installation. This equipment is guaranteed only when used as indicated in the instructions; therefore they should be kept for future reference. Install where luminaire will be protected from likely damage. This fixture is ceiling mounted only.