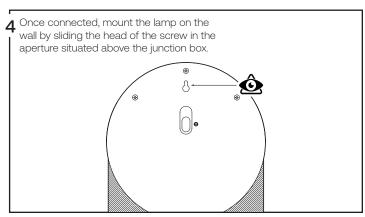

# ), Avenes

## Cé Wall

## Assembly instructions





Attention: Read and understand these instructions before installing fixture. This fixture is intended for installation in accordance with National Electric Code and local regulation: to assure full compliance with local code and regulations, check with your local electric inspector before installation. This equipment is guaranteed only when used as indicated in the instructions; therefore they should be kept for future reference. Install where luminaire will be protected from likely damage. This fixture is ceiling mounted only.

#### -Your box should contain -

assembled luminaire



2x cotton gloves



#### -Tools needed, not included -

- -Junction box and screw
- -Wire connectors