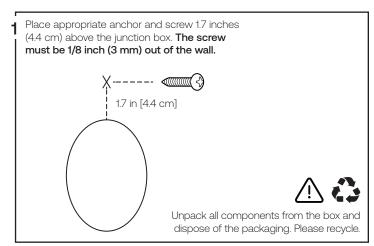

# ), Avenes

## Cé Wall

## Assembly instructions





Attention: Read and understand these instructions before installing fixture. This fixture is intended for installation in accordance with National Electric Code and local regulation: to assure full compliance with local code and regulations, check with your local electric inspector before installation. This equipment is guaranteed only when used as indicated in the instructions; therefore they should be kept for future reference. Install where luminaire will be protected from likely damage. This fixture is ceiling mounted only.

#### -Your box should contain -

assembled luminaire



2x cotton gloves



#### -Tools needed, not included -

- -Junction box and screw
- -Wire connectors