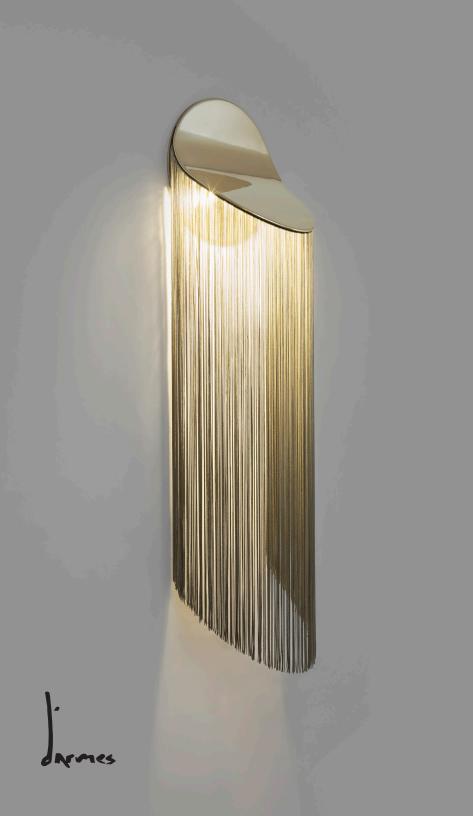

## Cé Series **Cé Wall**

Cé audaciously blends fringes and solid bronze revealing a wellrounded wall mounted fixture. The unique movement of the fringes brings a fluid effect, distinguishing this piece from previous collections, all the while remaining faithful to the minimalist look of candid lines present in each of d'Armes creations. By dimming the light, the fringes create a plush atmosphere. Cé jostles the obvious association between fringes and lighting by unveiling a classic revisited.