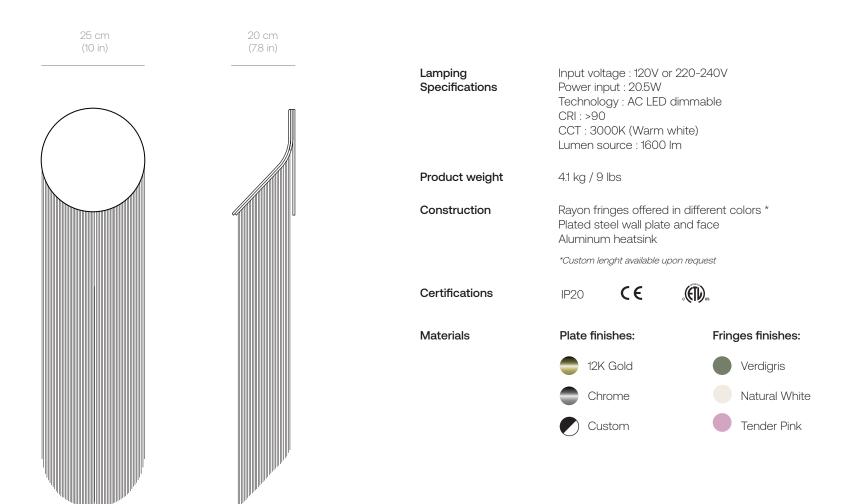

Design by Alexandre Joncas

| Order code<br>generator | Serie      | Model   | Finish                     | Fringes                                                                        | Voltage                     | QTY |
|-------------------------|------------|---------|----------------------------|--------------------------------------------------------------------------------|-----------------------------|-----|
|                         | CE Cé<br>· | WA Wall | GO12K GoldCHChromeZZCustom | <ul><li>VE Verdigris</li><li>CR Natural White</li><li>RS Tender Pink</li></ul> | 11 120V<br>21 220-240V<br>· |     |
| Order code :            | CE         | WA      |                            |                                                                                |                             |     |