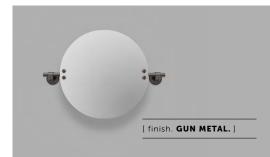

# MIRROR / CAST / SMALL

| [ process. ROUGH-CAST. ]  |
|---------------------------|
| [ range. CAST BATHROOM. ] |
| [ born. LONDON. ]         |

A small circular, adjustable mirror with rough-cast knuckles and hand polished solid metal bar. It features solid spun metal studs and tilts on its axis to adjust to your height. Available in steel, brass, gun metal and welders black.

Available in steel, brass, gun metal and welders black, with durable finishes that make it suitable for bathroom use.

Please note, this mirror is front mounted and fixing screws are not supplied. You will need to source fixings suitable for the wall you are installing the mirror on.

| [ info. FINISH & SKU NUMBERS. ] |            |  |
|---------------------------------|------------|--|
| [ finish. ]                     | [sku.]     |  |
| Steel                           | UMR-072161 |  |
| 🌍 Brass                         | UMR-052162 |  |
| Gun Metal                       | UMR-352163 |  |
| Welders Black                   | UMR-592164 |  |