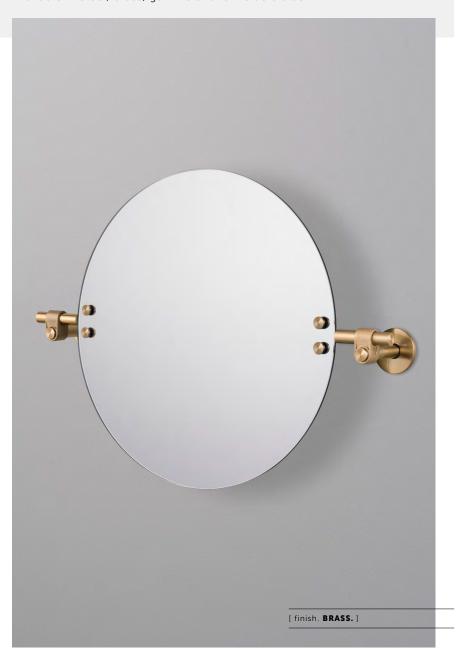

# MIRROR / CAST / MEDIUM

| [ process. ROUGH-CAST. ]  |
|---------------------------|
| [ range. CAST BATHROOM. ] |
| [ born. LONDON. ]         |

A medium circular, adjustable mirror with rough-cast knuckles and hand polished solid metal bar. It features solid spun metal studs and tilts on its axis to adjust to your height. Available in steel, brass, gun metal and welders black.

Available in steel, brass, gun metal and welders black, with durable finishes that make it suitable for bathroom use.

Please note, this mirror is front mounted and fixing screws are not supplied. You will need to source fixings suitable for the wall you are installing the mirror on.