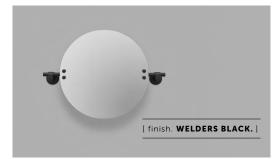

# MIRROR / CAST / SMALL

| [ process. ROUGH-CAST. ]  |
|---------------------------|
| [ range. CAST BATHROOM. ] |
| [ born. LONDON. ]         |

A small circular, adjustable mirror with rough-cast knuckles and hand polished solid metal bar. It features solid spun metal studs and tilts on its axis to adjust to your height. Available in steel, brass, gun metal and welders black.

Available in steel, brass, gun metal and welders black, with durable finishes that make it suitable for bathroom use.

Please note, this mirror is front mounted and fixing screws are not supplied. You will need to source fixings suitable for the wall you are installing the mirror on.