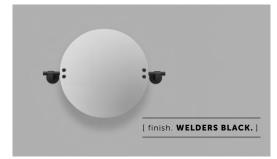

# MIRROR / CAST / SMALL

| [ process. ROUGH-CAST. ]  |
|---------------------------|
| [ range. CAST BATHROOM. ] |
| [ born. LONDON. ]         |

A small circular, adjustable mirror with rough-cast knuckles and hand polished solid metal bar. It features solid spun metal studs and tilts on its axis to adjust to your height. Available in steel, brass, gun metal and welders black.

Available in steel, brass, gun metal and welders black, with durable finishes that make it suitable for bathroom use.

Please note, this mirror is front mounted and fixing screws are not supplied. You will need to source fixings suitable for the wall you are installing the mirror on.

| [ info. FINISH & SKU NUMBERS. ] |            |  |
|---------------------------------|------------|--|
| [ finish. ]                     | [sku.]     |  |
| Steel                           | UMR-072161 |  |
| 🌍 Brass                         | UMR-052162 |  |
| Gun Metal                       | UMR-352163 |  |
| Welders Black                   | UMR-592164 |  |