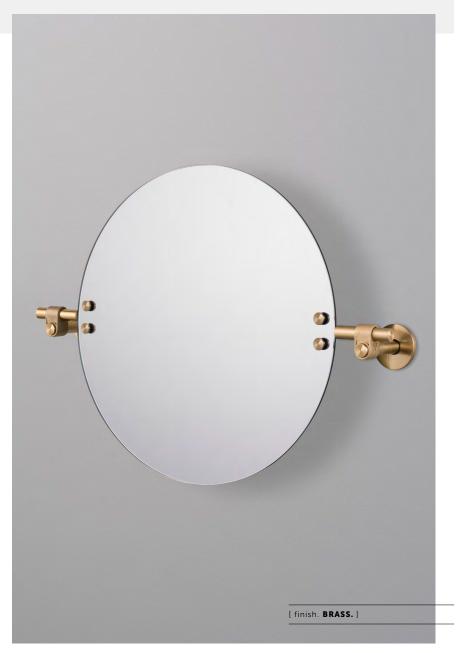

# MIRROR / CAST / SMALL

| [ process. ROUGH-CAST. ]  |
|---------------------------|
| [ range. CAST BATHROOM. ] |
| [ born. LONDON. ]         |

A small circular, adjustable mirror with rough-cast knuckles and hand polished solid metal bar. It features solid spun metal studs and tilts on its axis to adjust to your height. Available in steel, brass, gun metal and welders black.

Available in steel, brass, gun metal and welders black, with durable finishes that make it suitable for bathroom use.

Please note, this mirror is front mounted and fixing screws are not supplied. You will need to source fixings suitable for the wall you are installing the mirror on.

| [ info. FINISH & SKU NUMBERS. ] |            |  |
|---------------------------------|------------|--|
| [ finish. ]                     | [sku.]     |  |
| Steel                           | UMR-072161 |  |
| 🌍 Brass                         | UMR-052162 |  |
| Gun Metal                       | UMR-352163 |  |
| Welders Black                   | UMR-592164 |  |