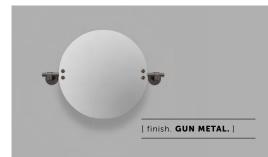

# MIRROR / CAST / SMALL

| [ process. ROUGH-CAST. ]  |
|---------------------------|
| [ range. CAST BATHROOM. ] |
| [ born. LONDON. ]         |

A small circular, adjustable mirror with rough-cast knuckles and hand polished solid metal bar. It features solid spun metal studs and tilts on its axis to adjust to your height. Available in steel, brass, gun metal and welders black.

Available in steel, brass, gun metal and welders black, with durable finishes that make it suitable for bathroom use.

Please note, this mirror is front mounted and fixing screws are not supplied. You will need to source fixings suitable for the wall you are installing the mirror on.