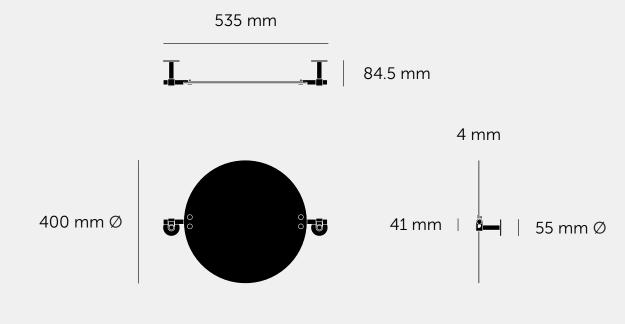

## [ info. SPECIFICATIONS. ]

A round mirror with tilting action. Made from solid metal bar and cast knuckles, and finished with spun metal screws, refined by hand. The mirror tilts on its axis to adjust to the viewers height.

Available in steel, brass, gun metal and welders black, with durable finishes that make it suitable for bathroom use.

Please note, this mirror is front mounted and fixing screws are not supplied. You will need to source fixings suitable for the wall you are installing the mirror on.