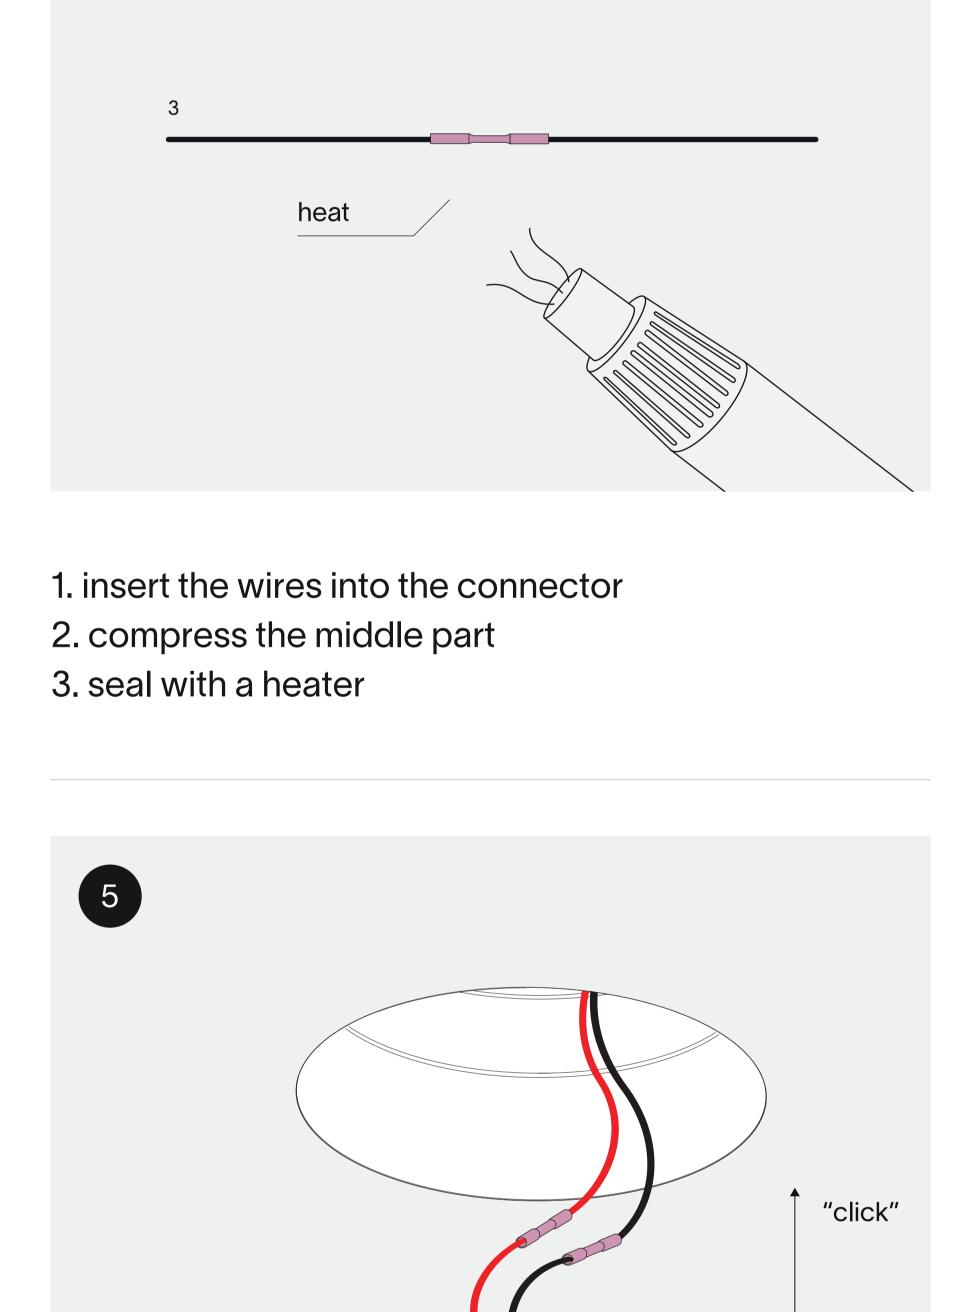

| 1 |  |
|---|--|
| 2 |  |

typical forward

voltage (V)

16,9

17,4

connect the wires with waterproof connectors

for serial connection, respect polarity

combine with prado LED-driver