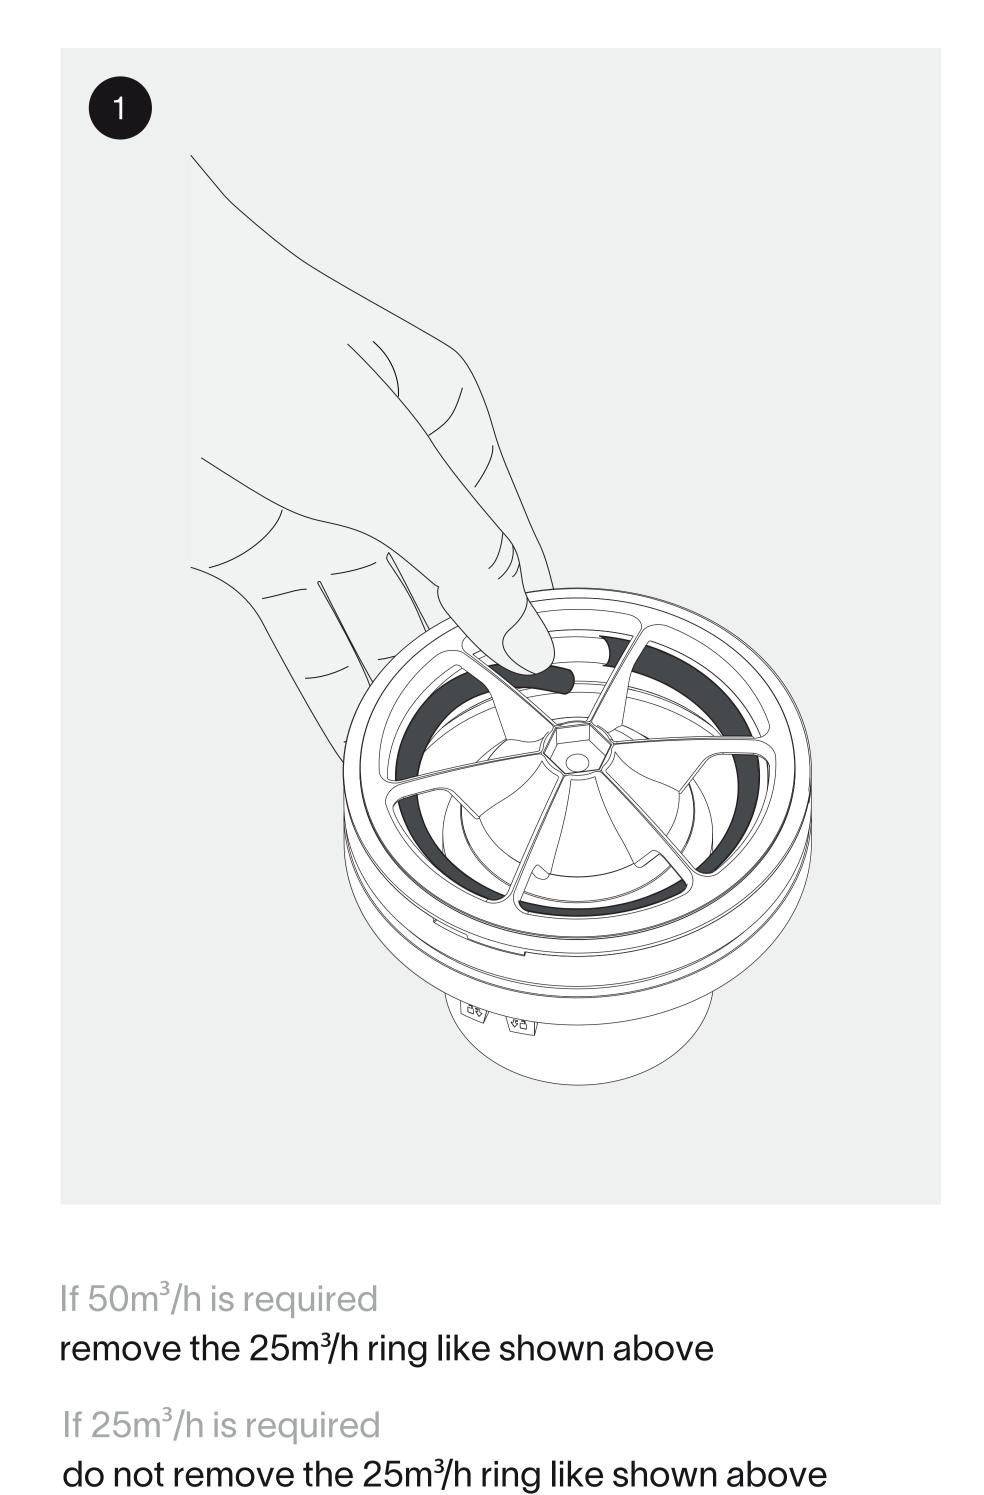

## light + ventilation | short installation instruction

pull

10 mm

 $\Box$  0.08 - 2.5mm<sup>2</sup>

typical

5,9

8,7

power (W)