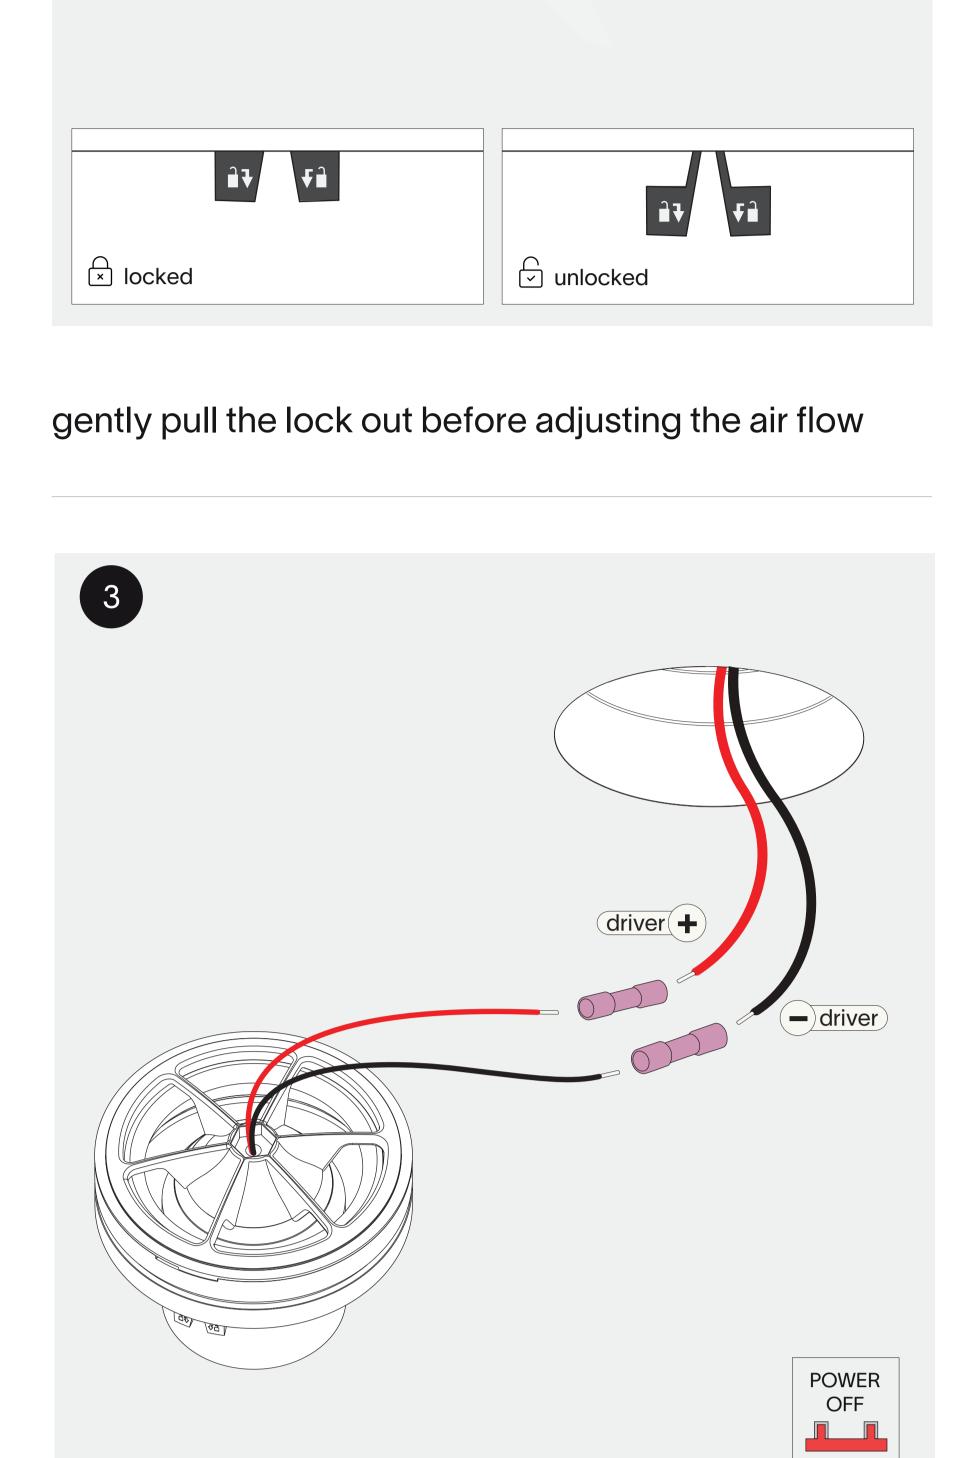

| 1 |  |
|---|--|
| 2 |  |

typical forward

voltage (V)

16,9

17,4

connect the wires with waterproof connectors

for serial connection, respect polarity

combine with prado LED-driver

Luminaire shall only be used together with glass lens.

POWER ON

prado.eu

The light source in this luminaire shall only be replaced by the manufacturer or a similar qualified person. Warranty will not apply in case of wrongful use