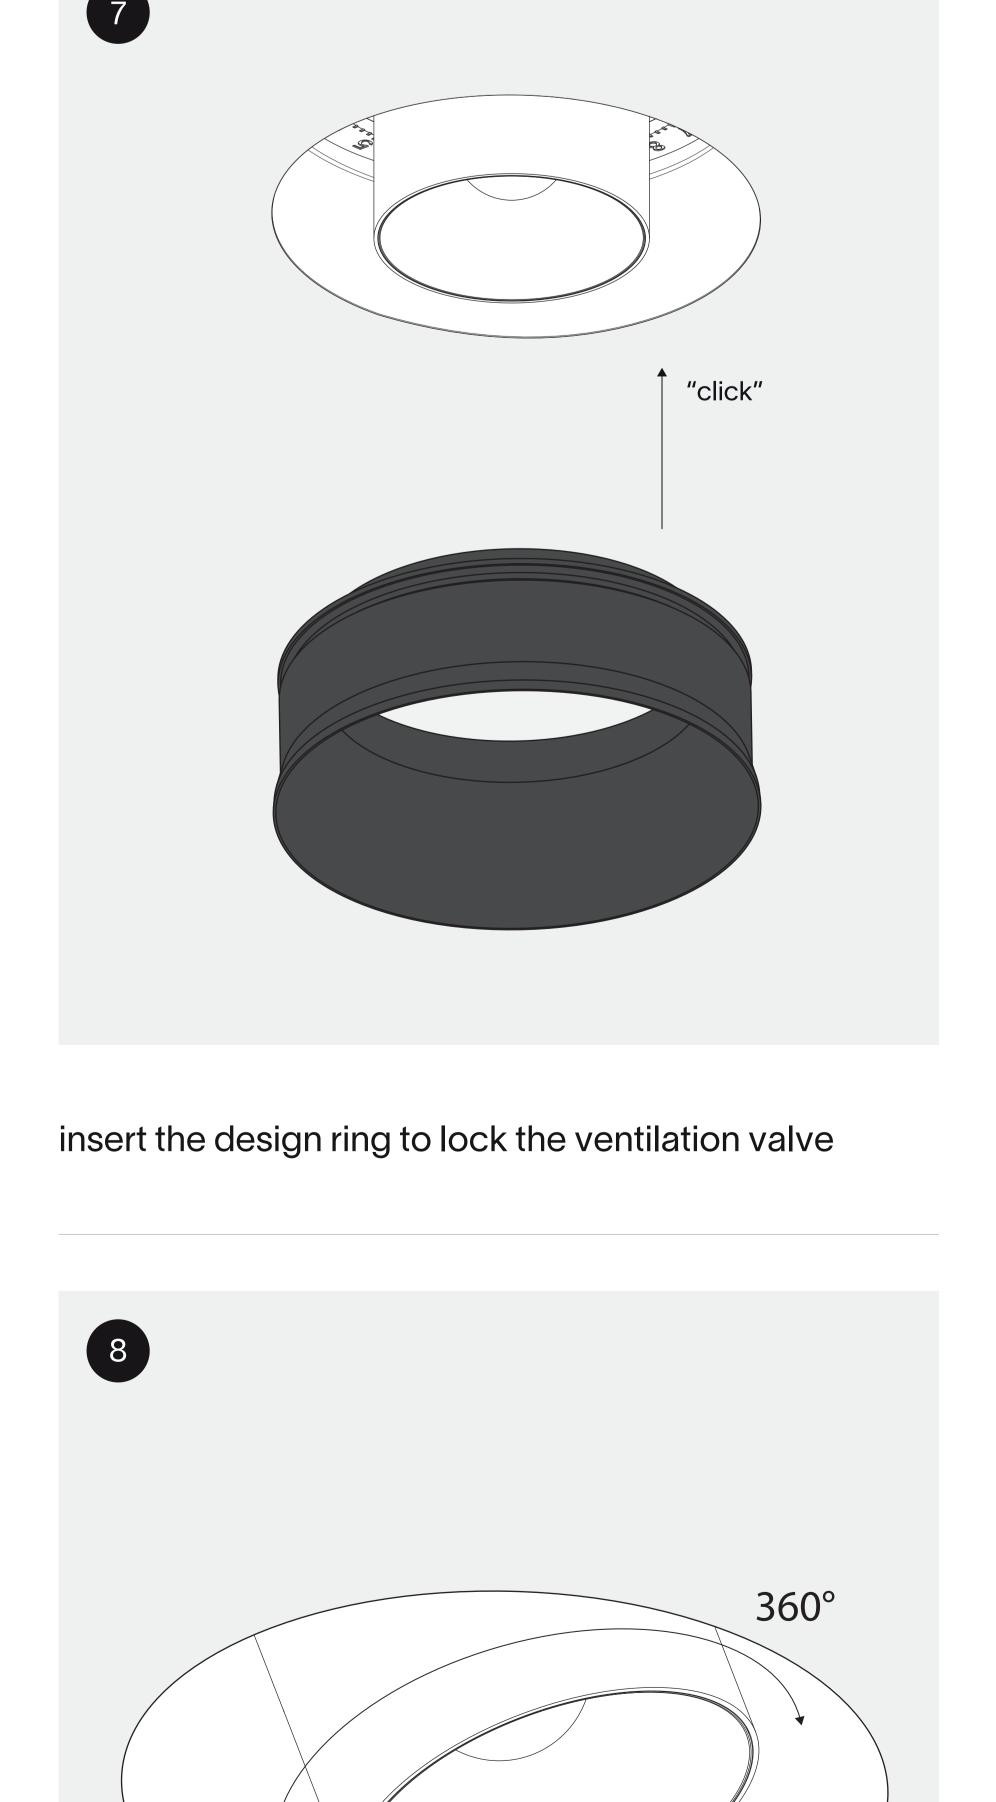

constant

350

500

current (mA)

twist the luminaire to adjust the ventilation flow level

gently insert the fixture into the kit until it "clicks"

30°

 $\epsilon$ 

or if unskilled personnel attempts to repair the product.

IP 44

| twist the luminaire as desired |  |
|--------------------------------|--|
| thank you for choosing prado   |  |

Replace glass lens when broken.