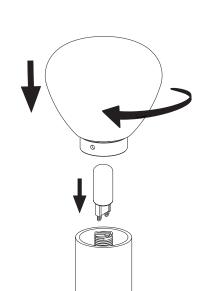

Anchors not included.

For both wall and table models insert

bulb and globe.

A B H