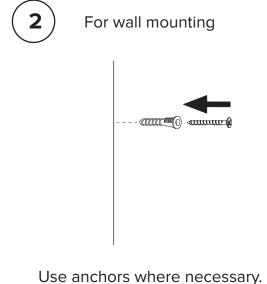

Anchors not included.

For both wall and table models insert

bulb and globe.

A B H