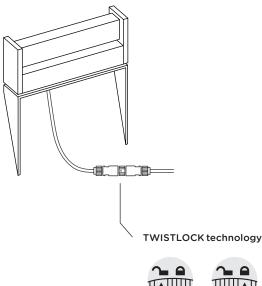

## For unpaved beds and greens

- 1. Stick ground spikes in the ground.
- 2. Provide the electrical connection between connect plug and connect socket aboveground.
- 3. The TWISTLOCK technology components snap together noticeably and audibly when connected with firm pressure (symbol >arrow( on >close lock() - see figure.
- 4. Simply turn to release the TWISTLOCK technology components again (symbol >arrow( on >open lock() - see figure.
- 5. The connect socket signals the movability of the luminaire. Please note, that a fixed installation and/or a connection with an earth-joint is only permitted in combination with the underground connection kit.
- 6. For further installation, please consider the instructions for use for IP44.DE connect.

#### close lo