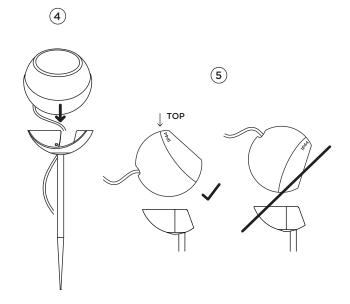

## For unpaved beds and greens

- 1. Stick ground spike in the ground in intended position. The support surface of the bowl has to protrude above the floor by minimum 5 cm. Do not apply pressure to the bowl - see pictures 1 - 3.
- 2. Place luminaire shot in the bowl. The IP44.de logo signals position ,TOP'. Please ensure the correct position ,TOP', so that water can flow off and that no backwater can collect in cable- and membrane tunnel. The ball should be tilted only that far, that backwater can't ingress directly into cable- and membrane tunnel - see pictures 4 + 5.