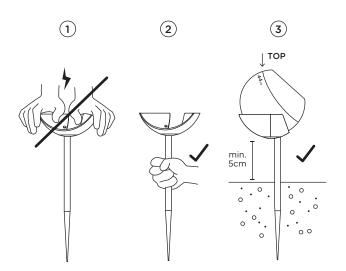

## For unpaved beds and greens

- 1. Stick ground spike in the ground in intended position. The support surface of the bowl has to protrude above the floor by minimum 5 cm. Do not apply pressure to the bowl - see pictures 1 - 3.
- 2. Place luminaire shot in the bowl. The IP44.de logo signals position ,TOP'. Please ensure the correct position ,TOP', so that water can flow off and that no backwater can collect in cable- and membrane tunnel. The ball should be tilted only that far, that backwater can't ingress directly into cable- and membrane tunnel - see pictures 4 + 5.