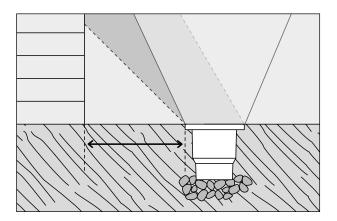

## installation instruction

- 1. Determination of installation position
- Provide a 30cm deep drainage with gravel. Position the luminaire loose into the gravel bed.
  Adjust the upper edge of the luminaire flush with FFL.
- 3. Provide the electrical connection between connect plug and connect socket **aboveground**.
- 4. The TWISTLOCK technology components snap together noticeably and audibly when connected with firm pressure (symbol arrows on sclose locks) see figure.
- 5. Simply turn to release the TWISTLOCK technology components again (symbol arrow on appen lock) see figure.
- 6. Fill in installation position with soil or gravel.
- 7. For further installation, please consider the instructions or use for IP44.de connect.