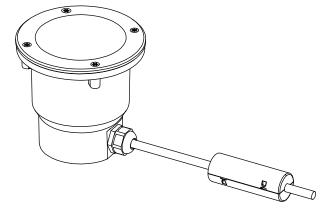

For the absorption of residual moisture, keep the sachet with desiccant inside the luminaire housing.

The installation is provided solely for unpaved soil, such as gravel beds and beds.

Installation of the asymmetric luminaire has to be made according to requested light direction.