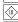

#### instructions for use

- Before using the luminaire for the first time, the battery
  has to be fully charged with the USB-C-cable, until the
  indicator light turns green (100% after approx. 4 hours
  charging time). The indicator light shines red during the
  charging process. The charging process has to be made
  indoors. The protection class IP44 is guaranteed, when
  the USB-C-charging socket is covered again by the
  USB-C-cover after the charging process (picture 3).
- 2. Compose the luminaire: Place the magnetic luminaire pole on the luminaire base (picture 1). Alternatively position the luminaire pole on a metallic surface (picture 2).
- 3. Switching on/off and dimming in stages by operating the switch button (picture 1):
  - level 1 -> switching on the luminaire and 25% of the maximum light intensity
  - level 2 -> 50% of the maximum light intensity
  - level 3 -> 100% of the maximum light intensity
  - level 4 -> switching off the luminaire
- 4. With a fully charged battery the luminaire can be used as follows:
  - approx. 7 hrs. at 100% (level 3)
  - approx. 14 hrs. at 50% (level 2)
  - approx. 28 hrs. at 25% (level 1)