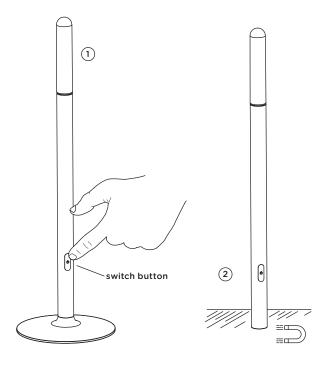

#### instructions for use

- Before using the luminaire for the first time, the battery
  has to be fully charged with the USB-C-cable, until the
  indicator light turns green (100% after approx. 4 hours
  charging time). The indicator light shines red during the
  charging process. The charging process has to be made
  indoors. The protection class IP44 is guaranteed, when
  the USB-C-charging socket is covered again by the
  USB-C-cover after the charging process (picture 3).
- 2. Compose the luminaire: Place the magnetic luminaire pole on the luminaire base (picture 1). Alternatively position the luminaire pole on a metallic surface (picture 2).
- 3. Switching on/off and dimming in stages by operating the switch button (picture 1):
  - level 1 -> switching on the luminaire and 25% of the maximum light intensity
  - level 2 -> 50% of the maximum light intensity
  - level 3 -> 100% of the maximum light intensity
  - level 4 -> switching off the luminaire
- 4. With a fully charged battery the luminaire can be used as follows:
  - approx. 7 hrs. at 100% (level 3)
  - approx. 14 hrs. at 50% (level 2)
  - approx. 28 hrs. at 25% (level 1)