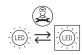

#### instructions for use

- Before using the luminaire for the first time, the battery
  has to be fully charged with the USB-C-cable, until the
  indicator light turns green (100% after approx. 4 hours
  charging time). The indicator light shines red during the
  charging process. The charging process has to be made
  indoors. The protection class IP44 is guaranteed, when
  the USB-C-charging socket is covered again by the
  USB-C-cover after the charging process (picture 3).
- 2. Compose the luminaire: Place the magnetic luminaire pole on the luminaire base (picture 1). Alternatively position the luminaire pole on a metallic surface (picture 2).
- 3. Switching on/off and dimming in stages by operating the switch button (picture 1):
  - level 1 -> switching on the luminaire and 25% of the maximum light intensity
  - level 2 -> 50% of the maximum light intensity
  - level 3 -> 100% of the maximum light intensity
  - level 4 -> switching off the luminaire
- 4. With a fully charged battery the luminaire can be used as follows:
  - approx. 7 hrs. at 100% (level 3)
  - approx. 14 hrs. at 50% (level 2)
  - approx. 28 hrs. at 25% (level 1)