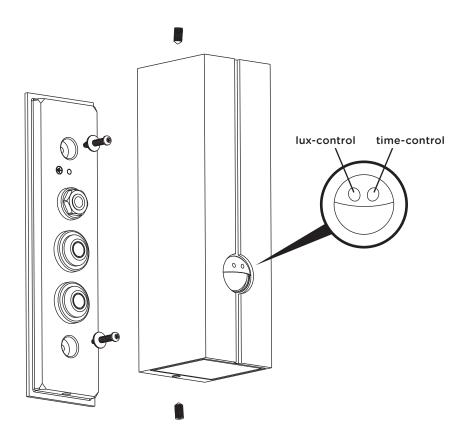

## instructions for use

- 1. Push main cable through cable entry part of the wall bracket and ensure tight seal.
- 2. Attach wall bracket. Pay attention of position "top". Use the washer gaskets with rubberized face against to the wall bracket. Seal unused mounting holes.
- 3. Establish ground connection and connect power lines.
- 4. Hook light housing into notch of the wall bracket. Press luminaire to the wall bracket and tight set screws flush and evenly. Avoid pinched cables.
- 5. Turn the protection cover of the sensor by 180° to the right.

- 6. Time setting: adjust the lighting time with the timecontrol as requested between 5 seconds and 8 minutes.
- 7. Lux setting: adjust the lux with the lux-control as requested between 10-2000 lux.
- 8. Turn back the protection cover of the sensor by 180° to the left to protect the small adjusting wheels and to ensure the motion detection.