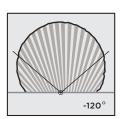

detection angle: 120°

light-control: 10-2000 lux

working temperature: -25° ~+45°C