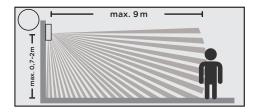

### technical information:

operating voltage: 230V / 50Hz

protection class

safety class 1

Luminaire is suitable for mounting on normal inflammable surfaces.

(€ conformity mark

detection range: 9 m max.

time setting: 5 sec - 8 min

detection angle: 120°

light-control: 10-2000 lux

working temperature: -25° ~+45°C