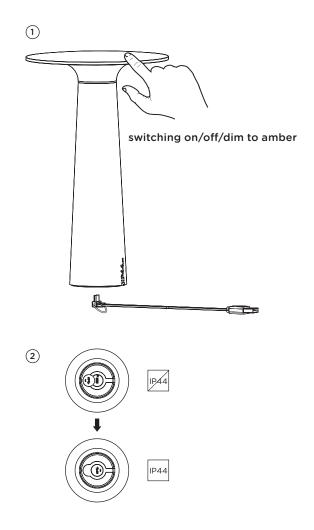

### instructions for use

- Before using the luminaire for the first time, the battery has to be fully charged with the USB-C-cable, until all four indicator lights turn green. The indicator lights flash green during the charging process, depending on the charging status. The charging process has to be made indoors:
  - 1 indicator light -> up to 25% charging capacity
  - 2 indicator lights -> up to 50% charging capacity
  - 3 indicator lights -> up to 75% charging capacity
  - 4 indicator lights -> 100% charging capacity (after approx. 8 hours charging).

The protection class IP44 is guaranteed, when the USB-C-charging socket is covered again by the USB-C-cover after the charging process (picture 2).

- 2. The flashing of the first green indicator light signals a battery charge of less than 10%.
- 3. Switching on/off the luminaire by touching the top surface of the luminaire head (picture 1).
- 4. Dim to amber from colour temperature 2700K to 1800K by touching and holding the top surface of the luminaire head (picture 1). After switching the luminaire off and on again, the last dimming level is activated.
- 5. With a fully charged battery the luminaire can be used 5 hours (at 2700K) to 48 hours (at 1800K), depending on the dimming level.

LED / 2700K - 1800K dim to amber system performance: 4,2 W/200 lm lithium-ion battery 2x 2600 mAh 1,2 m USB-C-cable (included) 5V DC 1,5A, USB-charger (not included)

- protection class
- safety class 3