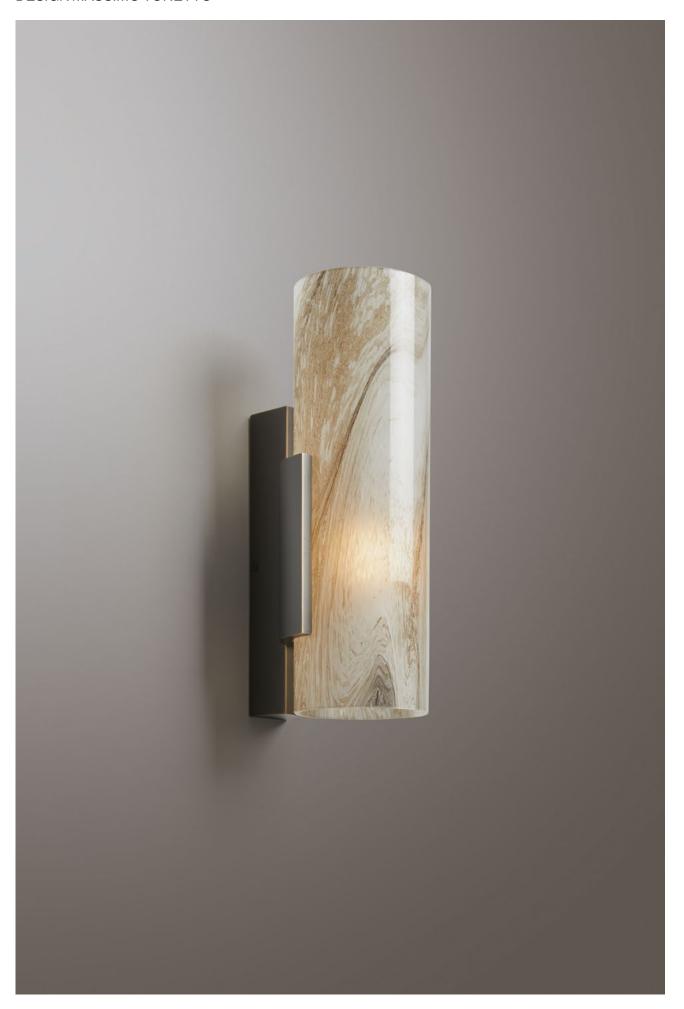

**DESCRIPTION** 

Unique Wall is the result of a journey of experimentation that leads to the purity of forms. This wall lamp explores the consistency  $of the \ cylinder \ through \ its \ soft \ and \ enveloping \ lines, \ and \ the \ lightness \ of \ the \ glow \ that \ passes \ through \ it. \ The \ glass \ diffuser,$ available in white satin, polished white or amber alabaster, is supported by a light or dark burnished brass structure. Also available in a suspension version.

DALI or TRIAC remote dimming kit available upon request

CERTIFICATION

UL/C € ⊕ ¾ IP20

**MATERIALS** 

STRUCTURE

LIGHT BURNISHED BRASS M11 M12 DARK BURNISHED BRASS

GLASS

ΑL ALABASTER s WHITE SATIN W WHITE