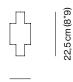

**PACKAGE** 

QTY 1×BOX **DIMENSIONS** 

 $46 \times 47 \times H30 \text{ cm} (18"1 \times 18"5 \times H11"8)$ 

**NET WEIGHT**  $2,5\,kg$ 

**GROSS WEIGHT** 

TOTAL VOL.  $0,06 \, \text{m}^3$ 

**DIMENSIONS** 

KIT J-BOX

 $3,5 \, kg$ 

12 cm (4"7)